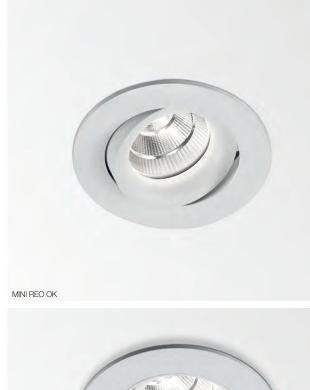

**iMAX<sup>®</sup> ADJUSTABLE** A versatile accent lighting solution. For emphasising of individual objects or architectural elements. The tilt mechanism which allows the luminaire to be angled up to 30° is engineered with precision for optimum beam alignment. As a result, the light is emitted exactly where it's needed. The tilting indicator and double locking system enable precise alignment of multiple fixtures.