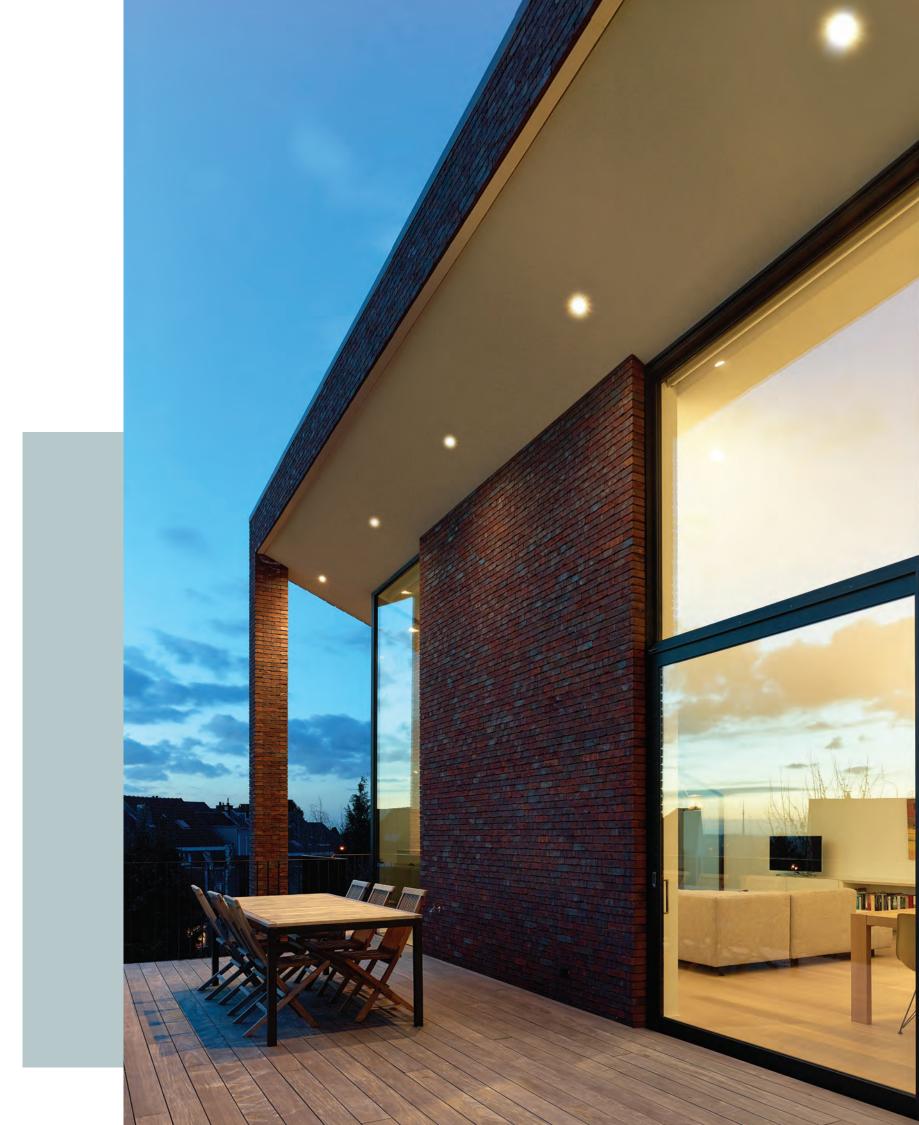

TECHNOLOGY

Delta Light's team of LED engineers is on a continuous quest to match the company's credo for design with energy-efficiency and **optimal quality of light**. Through extensive in-house testing, advanced product development knowledge and continuous optimization of materials used, Delta Light is able to provide architectural lighting which excels in optical performance, durability and efficiency. The collection enables designers to create different lighting scenes, from accentuation to ambient, wall washing, orientation or open area lighting, selecting from an extensive range of beams, filters, lenses and other accessories.

New generation of leds (up to 4000lm). Use of superior reflector materials providing maximum performance and efficiency.

Extension of the exterior range with more IP65 solutions, either recessed or surface mounted.