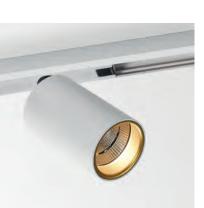

### MIDISPY / SPY / MAXISPY ON AD / ADL

MINI CARREE ST

CARREE TRIMLESS OK LED

CARREE ST OK LED

HOMODECO ARCHITECTS

RODI FRAME W + GRID SNAP-IN W

RODI FRAME B + GRID SNAP-IN C + HONEYCOMB 50

GRID IN 2 FRAME W-W + 2 x GRID SNAP-IN W