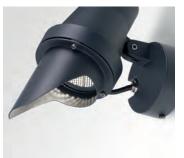

**iMAX<sup>®</sup> ADJUSTABLE** A versatile accent lighting solution. For emphasising of individual objects or architectural elements. The tilt mechanism which allows the luminaire to be angled up to 30° is engineered with precision for optimum beam alignment. As a result, the light is emitted exactly where it's needed. The tilting indicator and double locking system enable precise alignment of multiple fixtures.

iMAX® ADJUSTABLE TRIMLESS Ultimate minimalism combined with maximum eye comfort. This version comes with a trimless mounting kit enabling quick and precise installation and finishing. The interchangeable black, white or gold insert allows you to match the fixture with its surroundings and sets the mood of the light; gold for extra warmth, black further reducing glare. A smooth finish matched with maximum lighting comfort.