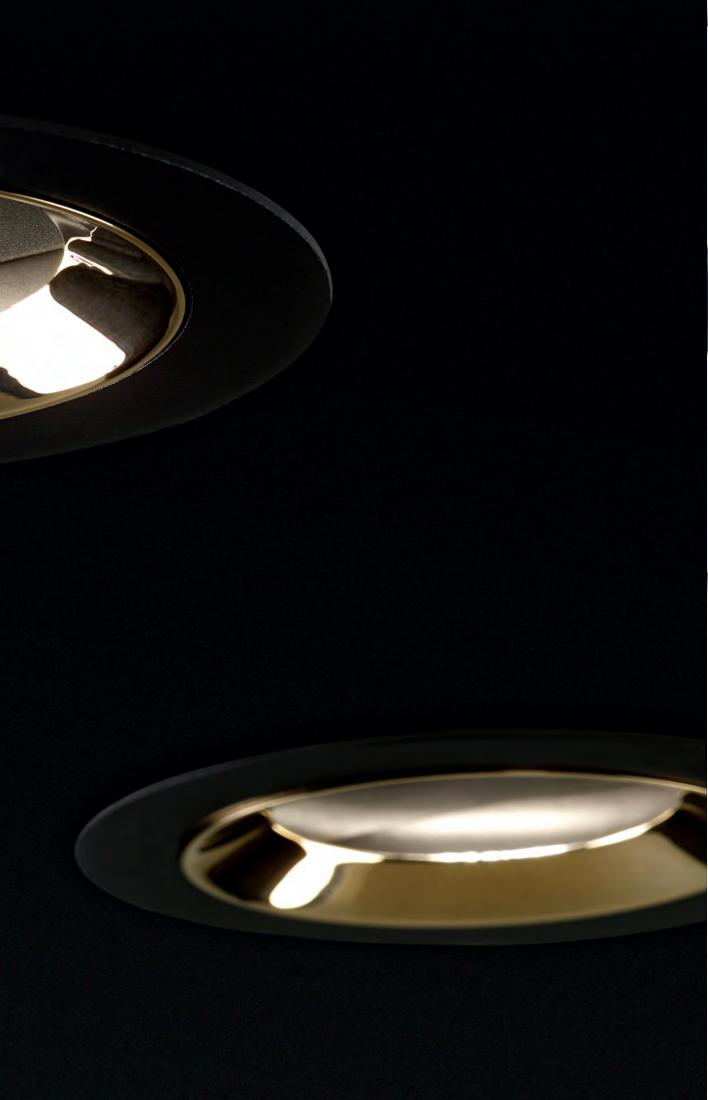

**iMAX<sup>®</sup> ADJUSTABLE** A versatile accent lighting solution. For emphasising of individual objects or architectural elements. The tilt mechanism which allows the luminaire to be angled up to 30° is engineered with precision for optimum beam alignment. As a result, the light is emitted exactly where it's needed. The tilting indicator and double locking system enable precise alignment of multiple fixtures.

iMAX® ADJUSTABLE TRIMLESS Ultimate minimalism combined with maximum eye comfort. This version comes with a trimless mounting kit enabling quick and precise installation and finishing. The interchangeable black, white or gold insert allows you to match the fixture with its surroundings and sets the mood of the light; gold for extra warmth, black further reducing glare. A smooth finish matched with maximum lighting comfort.