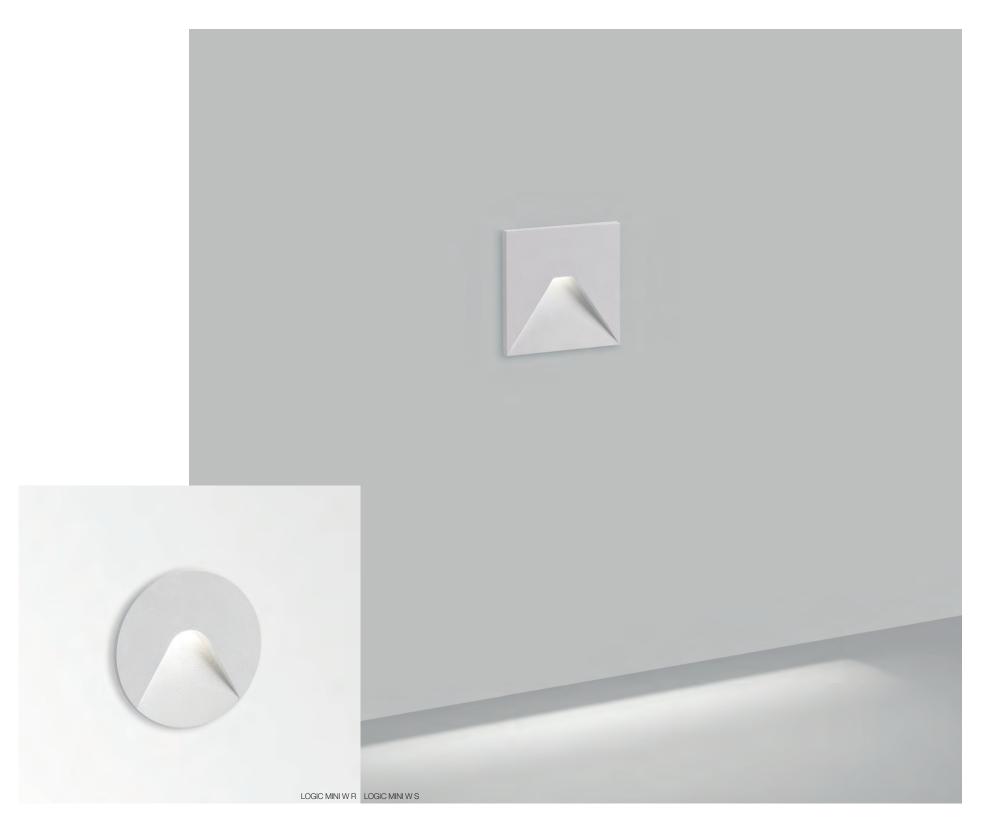

## SUPERNOVA DOWN-UP LED

LOGIC MINI W R LOGIC W L F

LOGIC MINI W S LOGIC W L

FIFTY-5 W-W + INSERT COLOUR MMAT

BOXY R AD B-B + BOXY HONEYCOMB

MICROLINE 35 TR

MICROLINE 35 TRW

MICRO