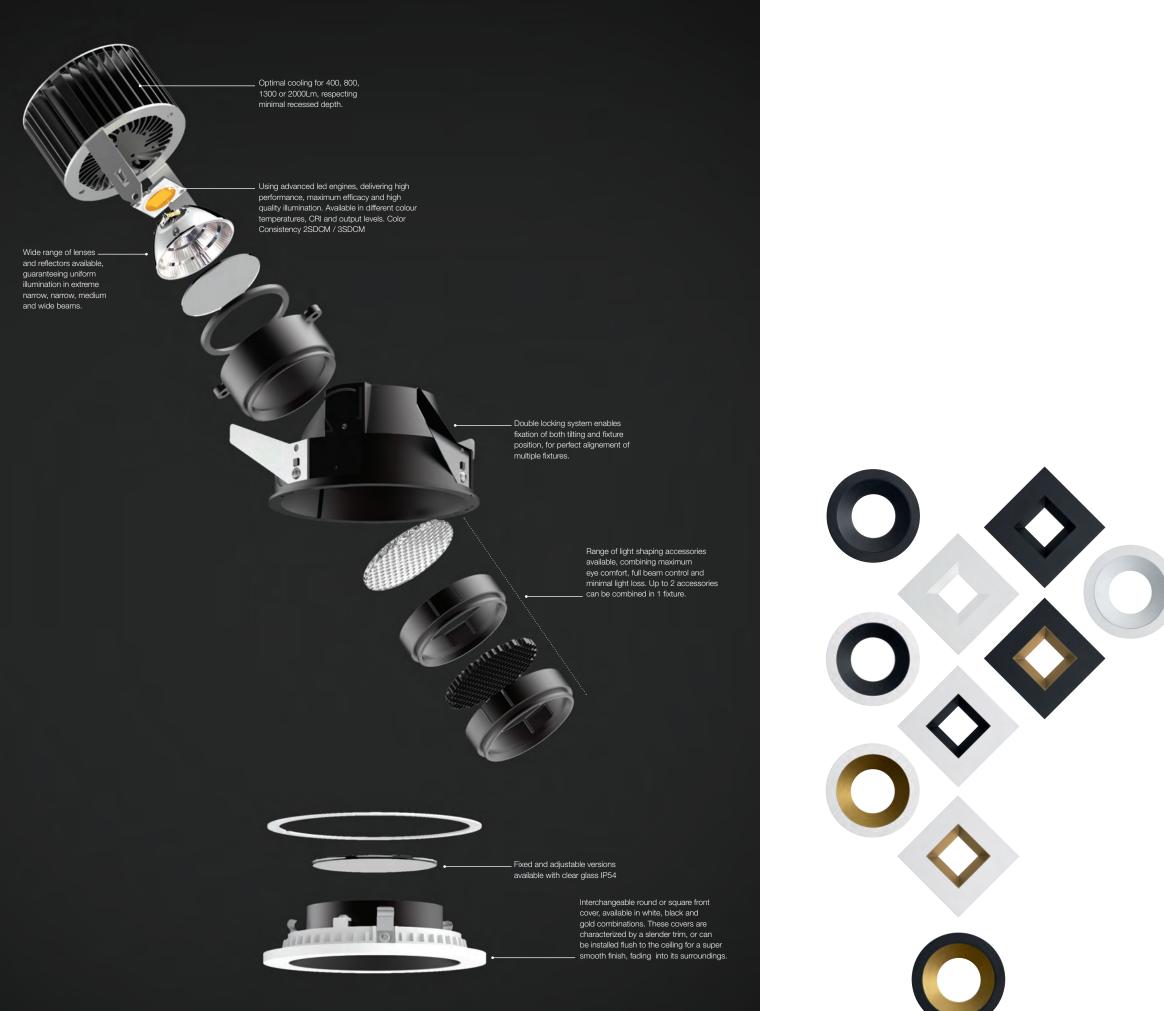

**iMAX<sup>®</sup> ADJUSTABLE** A versatile accent lighting solution. For emphasising of individual objects or architectural elements. The tilt mechanism which allows the luminaire to be angled up to 30° is engineered with precision for optimum beam alignment. As a result, the light is emitted exactly where it's needed. The tilting indicator and double locking system enable precise alignment of multiple fixtures.

iMAX® ADJUSTABLE TRIMLESS Ultimate minimalism combined with maximum eye comfort. This version comes with a trimless mounting kit enabling quick and precise installation and finishing. The interchangeable black, white or gold insert allows you to match the fixture with its surroundings and sets the mood of the light; gold for extra warmth, black further reducing glare. A smooth finish matched with maximum lighting comfort.

**iMAX® WALLWASH** The high performance soft ceiling® wallwasher creates evenly illuminated walls. The especially designed reflector enables uninterrupted and homogenous illumination of the wall, from floor to ceiling. To obtain best result, follow the recommended spacing and set out from the wall.

i**MAX**®

Uniform light for general, glare-free illumination for all areas of application. A discrete appearance combined with a multitude of options, including different beams, outputs, colour temperatures, CRI and colour finishes. A timeless, highly functional and unobtrusive architectural lighting tool.