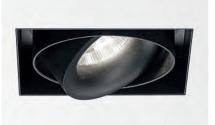

**iMAX<sup>®</sup> ADJUSTABLE** A versatile accent lighting solution. For emphasising of individual objects or architectural elements. The tilt mechanism which allows the luminaire to be angled up to 30° is engineered with precision for optimum beam alignment. As a result, the light is emitted exactly where it's needed. The tilting indicator and double locking system enable precise alignment of multiple fixtures.

iMAX® ADJUSTABLE TRIMLESS Ultimate minimalism combined with maximum eye comfort. This version comes with a trimless mounting kit enabling quick and precise installation and finishing. The interchangeable black, white or gold insert allows you to match the fixture with its surroundings and sets the mood of the light; gold for extra warmth, black further reducing glare. A smooth finish matched with maximum lighting comfort.