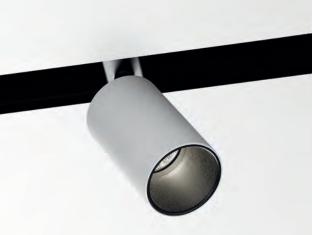

**iMAX<sup>®</sup> ADJUSTABLE** A versatile accent lighting solution. For emphasising of individual objects or architectural elements. The tilt mechanism which allows the luminaire to be angled up to 30° is engineered with precision for optimum beam alignment. As a result, the light is emitted exactly where it's needed. The tilting indicator and double locking system enable precise alignment of multiple fixtures.

iMAX® ADJUSTABLE TRIMLESS Ultimate minimalism combined with maximum eye comfort. This version comes with a trimless mounting kit enabling quick and precise installation and finishing. The interchangeable black, white or gold insert allows you to match the fixture with its surroundings and sets the mood of the light; gold for extra warmth, black further reducing glare. A smooth finish matched with maximum lighting comfort.