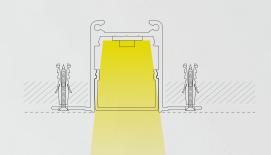

## SUPERNOVA DOWN-UP LED

LOGIC MINI W R LOGIC W L F

LOGIC MINI W S LOGIC W L

FIFTY-5 W-W + INSERT COLOUR MMAT

BOXY R AD B-B + BOXY HONEYCOMB

MICROLINE 35 TR

MICROLINE 35 TRW

MICRO

MICROLINE 35 TRH