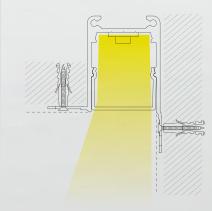

**iMAX® WALLWASH** The high performance soft ceiling® wallwasher creates evenly illuminated walls. The especially designed reflector enables uninterrupted and homogenous illumination of the wall, from floor to ceiling. To obtain best result, follow the recommended spacing and set out from the wall.