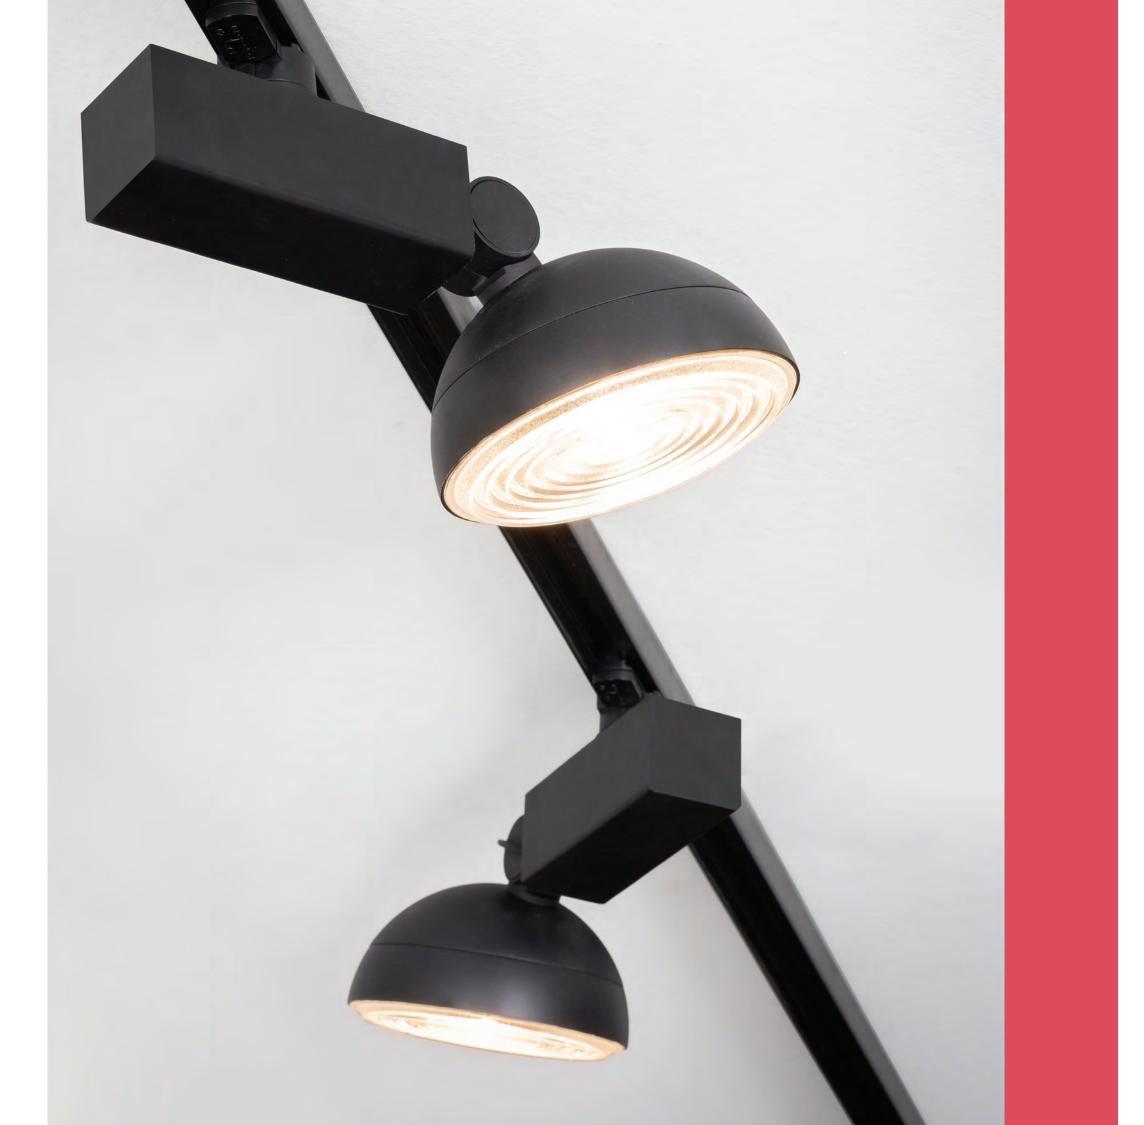

**iMAX<sup>®</sup> ADJUSTABLE** A versatile accent lighting solution. For emphasising of individual objects or architectural elements. The tilt mechanism which allows the luminaire to be angled up to 30° is engineered with precision for optimum beam alignment. As a result, the light is emitted exactly where it's needed. The tilting indicator and double locking system enable precise alignment of multiple fixtures.

iMAX® ADJUSTABLE TRIMLESS Ultimate minimalism combined with maximum eye comfort. This version comes with a trimless mounting kit enabling quick and precise installation and finishing. The interchangeable black, white or gold insert allows you to match the fixture with its surroundings and sets the mood of the light; gold for extra warmth, black further reducing glare. A smooth finish matched with maximum lighting comfort.

i**MAX**®

Uniform light for general, glare-free illumination for all areas of application. A discrete appearance combined with a multitude of options, including different beams, outputs, colour temperatures, CRI and colour finishes. A timeless, highly functional and unobtrusive architectural lighting tool.