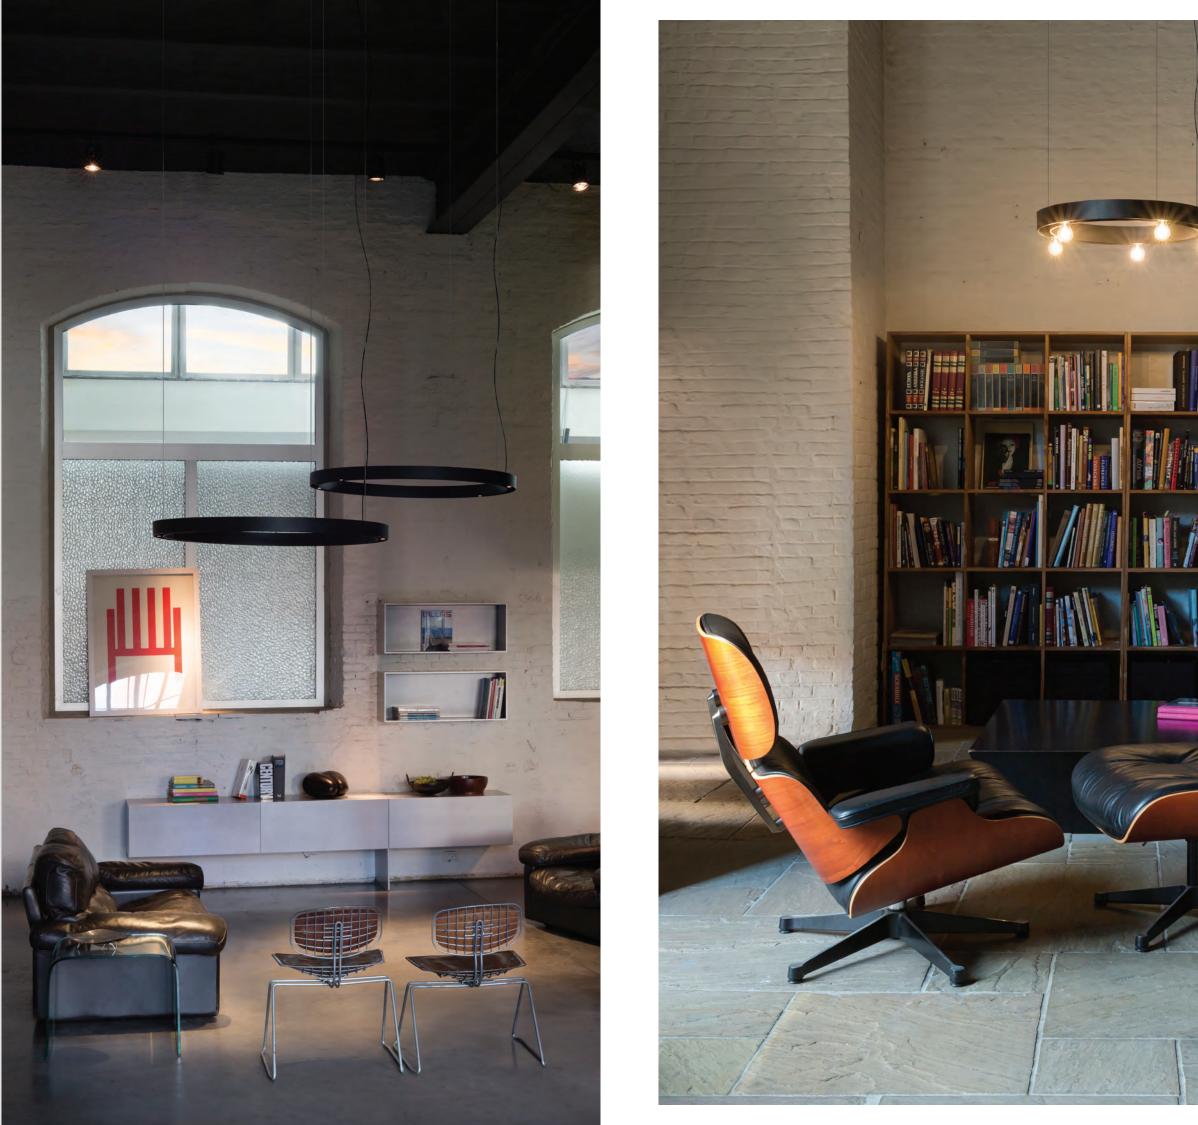

i**MAX**®

Uniform light for general, glare-free illumination for all areas of application. A discrete appearance combined with a multitude of options, including different beams, outputs, colour temperatures, CRI and colour finishes. A timeless, highly functional and unobtrusive architectural lighting tool.