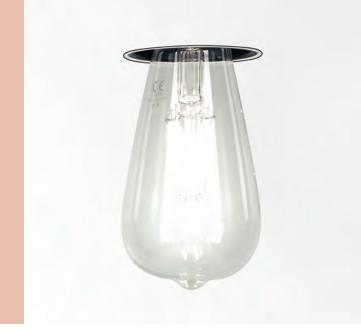

iMAX® ADJUSTABLE TRIMLESS Ultimate minimalism combined with maximum eye comfort. This version comes with a trimless mounting kit enabling quick and precise installation and finishing. The interchangeable black, white or gold insert allows you to match the fixture with its surroundings and sets the mood of the light; gold for extra warmth, black further reducing glare. A smooth finish matched with maximum lighting comfort.