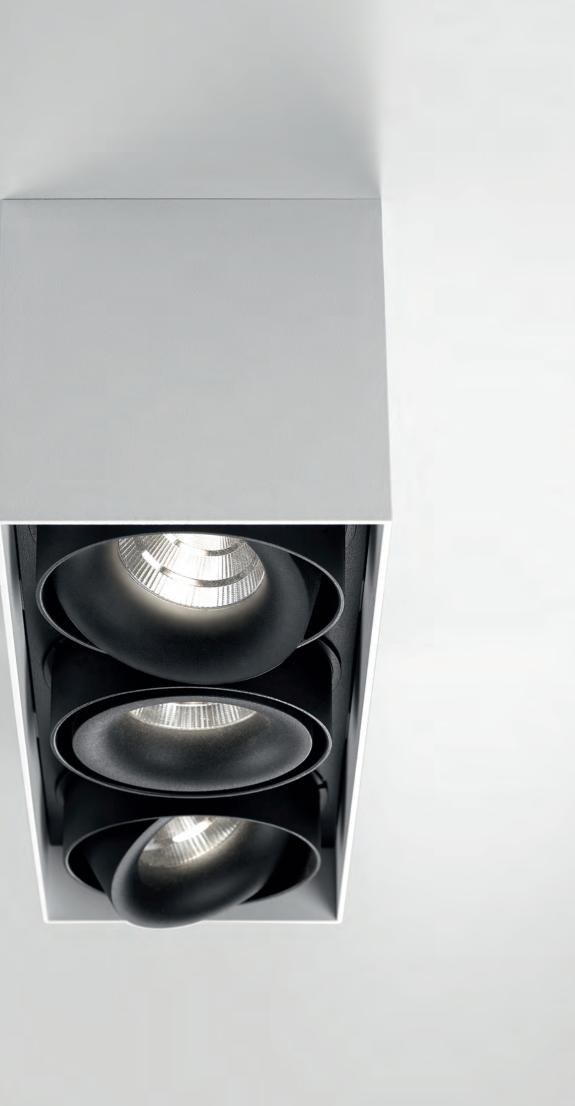

GRID IN 1 FRAME W + GRID SNAP-IN C + HONEYCOMB 50

MINIGRID ON 1 BOX B + MINIGRID SNAP-IN REO B

MINIGRID ON 1 BOX B + MINIGRID SNAP-IN REO W

MINIGRID ON 1 BOX W + MINIGRID SNAP-IN REO W