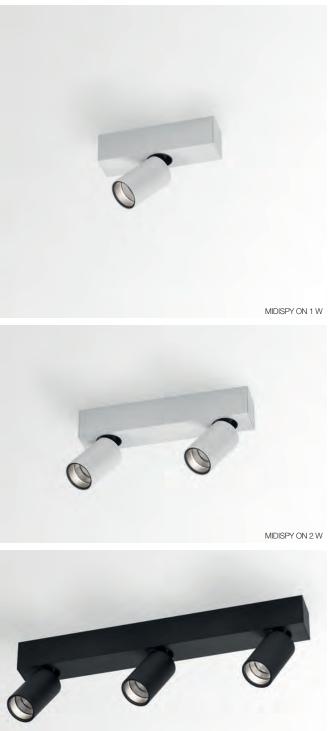

s uninterrupted and homogenous illumination of the wall, from floor to ceiling. To obtain best result, follow the recommended spacing and set out from the wall.

i**MAX**®

Uniform light for general, glare-free illumination for all areas of application. A discrete appearance combined with a multitude of options, including different beams, outputs, colour temperatures, CRI and colour finishes. A timeless, highly functional and unobtrusive architectural lighting tool.





























TWEETER TRIMLESS FRL

TWEETER TRIMLESS SBL





















GRAND REO OK W-W + HONEYCOMB 78



GRAND REO W-B







MINI DIRO R TRIMLESS





MINI DIRO S



40 U

















### **SPY \*** TRIMLESS / ST









SPY TUBE B

SPY TUBE MMAT





PATENTED EX-CENTRIC ROTATION SYSTEM®













# SPY of N



SPY ON 1 W



SPY ON 2 B





















### MIDISPY / SPY / MAXISPY ON AD / ADL





























MINI CARREE ST



CARREE TRIMLESS OK LED





CARREE ST OK LED







HOMODECO ARCHITECTS



RODI FRAME W + GRID SNAP-IN W



RODI FRAME B + GRID SNAP-IN C + HONEYCOMB 50





GRID IN 2 FRAME W-W + 2 x GRID SNAP-IN W

GRID IN 1 FRAME W + GRID SNAP-IN C + HONEYCOMB 50















MINIGRID ON 1 BOX B + MINIGRID SNAP-IN REO B

MINIGRID ON 1 BOX B + MINIGRID SNAP-IN REO W



MINIGRID ON 1 BOX W + MINIGRID SNAP-IN REO W





































## SUPERNOVA DOWN-UP LED





































LOGIC MINI W R LOGIC W L F

LOGIC MINI W S LOGIC W L

























FIFTY-5 W-W + INSERT COLOUR MMAT