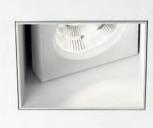

**iMAX® WALLWASH** The high performance soft ceiling® wallwasher creates evenly illuminated walls. The especially designed reflector enables uninterrupted and homogenous illumination of the wall, from floor to ceiling. To obtain best result, follow the recommended spacing and set out from the wall.