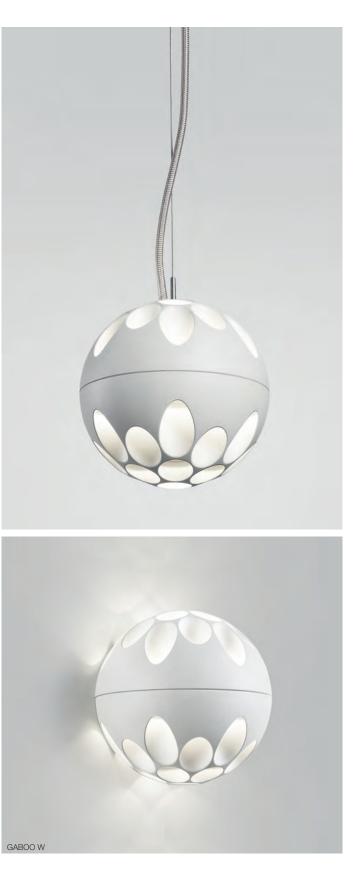

MINI DIRO S



40 U

















### **SPY \*** TRIMLESS / ST









SPY TUBE B

SPY TUBE MMAT





PATENTED EX-CENTRIC ROTATION SYSTEM®













# SPY of N



SPY ON 1 W



SPY ON 2 B





















### MIDISPY / SPY / MAXISPY ON AD / ADL





























MINI CARREE ST



CARREE TRIMLESS OK LED





CARREE ST OK LED







HOMODECO ARCHITECTS



RODI FRAME W + GRID SNAP-IN W



RODI FRAME B + GRID SNAP-IN C + HONEYCOMB 50





GRID IN 2 FRAME W-W + 2 x GRID SNAP-IN W

GRID IN 1 FRAME W + GRID SNAP-IN C + HONEYCOMB 50















MINIGRID ON 1 BOX B + MINIGRID SNAP-IN REO B

MINIGRID ON 1 BOX B + MINIGRID SNAP-IN REO W



MINIGRID ON 1 BOX W + MINIGRID SNAP-IN REO W





































## SUPERNOVA DOWN-UP LED





































LOGIC MINI W R LOGIC W L F

LOGIC MINI W S LOGIC W L

























FIFTY-5 W-W + INSERT COLOUR MMAT































































BOXY R AD B-B + BOXY HONEYCOMB

















MICROLINE 35 TR





MICROLINE 35 TRW





MICRO



MICROLINE 35 TRH





## SPLITLINE 29 MIDISPY LED LINE















SPLITLINE 25/51 SPY





SPLITLINE 25/51 MIDISPY





























































MONTUR S LED



MONTUR M LED



SONTUR L



MONTUR M E27





















LOGIC W L F

LOGIC W L

LOGIC W S









LOGIC 60 R WALLWASH





LOGIC 60 R MOON





LOGIC 60 R A



LOGIC 60 R STRIPER

LOGIC 60 R A STRIPER

LOGIC R WALLWASH





LOGIC R WALLWASH





LOGIC 60 R MOON

LOGIC 60 R WALLWASH LOGIC 60 R WALLWASH SBL