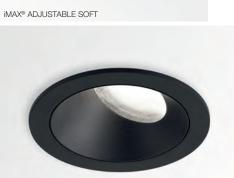

iMAX® ADJUSTABLE TRIMLESS Ultimate minimalism combined with maximum eye comfort. This version comes with a trimless mounting kit enabling quick and precise installation and finishing. The interchangeable black, white or gold insert allows you to match the fixture with its surroundings and sets the mood of the light; gold for extra warmth, black further reducing glare. A smooth finish matched with maximum lighting comfort.