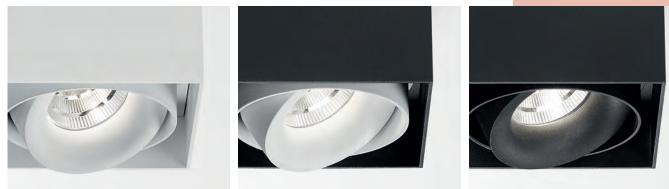

**iMAX<sup>®</sup> ADJUSTABLE** A versatile accent lighting solution. For emphasising of individual objects or architectural elements. The tilt mechanism which allows the luminaire to be angled up to 30° is engineered with precision for optimum beam alignment. As a result, the light is emitted exactly where it's needed. The tilting indicator and double locking system enable precise alignment of multiple fixtures.

iMAX® ADJUSTABLE TRIMLESS Ultimate minimalism combined with maximum eye comfort. This version comes with a trimless mounting kit enabling quick and precise installation and finishing. The interchangeable black, white or gold insert allows you to match the fixture with its surroundings and sets the mood of the light; gold for extra warmth, black further reducing glare. A smooth finish matched with maximum lighting comfort.