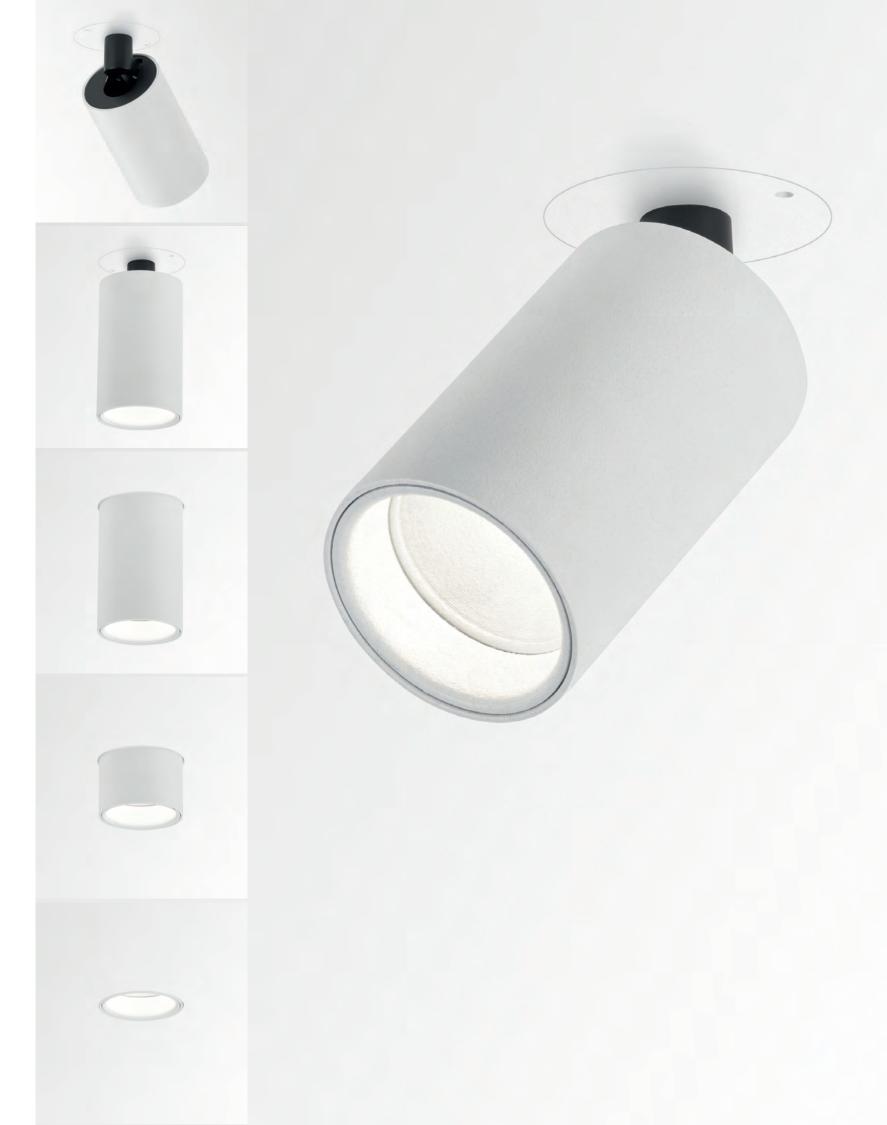

## SUPERNOVA DOWN-UP LED

LOGIC MINI W R LOGIC W L F

LOGIC MINI W S LOGIC W L

FIFTY-5 W-W + INSERT COLOUR MMAT

BOXY R AD B-B + BOXY HONEYCOMB

MICROLINE 35 TR

MICROLINE 35 TRW

MICRO

MICROLINE 35 TRH