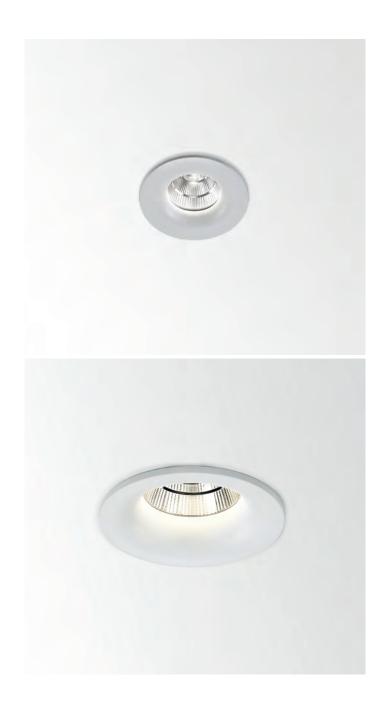

**iMAX<sup>®</sup> ADJUSTABLE** A versatile accent lighting solution. For emphasising of individual objects or architectural elements. The tilt mechanism which allows the luminaire to be angled up to 30° is engineered with precision for optimum beam alignment. As a result, the light is emitted exactly where it's needed. The tilting indicator and double locking system enable precise alignment of multiple fixtures.

iMAX® ADJUSTABLE TRIMLESS Ultimate minimalism combined with maximum eye comfort. This version comes with a trimless mounting kit enabling quick and precise installation and finishing. The interchangeable black, white or gold insert allows you to match the fixture with its surroundings and sets the mood of the light; gold for extra warmth, black further reducing glare. A smooth finish matched with maximum lighting comfort.

i**MAX**®

Uniform light for general, glare-free illumination for all areas of application. A discrete appearance combined with a multitude of options, including different beams, outputs, colour temperatures, CRI and colour finishes. A timeless, highly functional and unobtrusive architectural lighting tool.