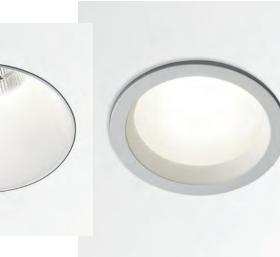

i**MAX**®

Uniform light for general, glare-free illumination for all areas of application. A discrete appearance combined with a multitude of options, including different beams, outputs, colour temperatures, CRI and colour finishes. A timeless, highly functional and unobtrusive architectural lighting tool.