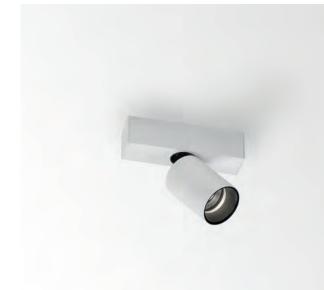

d and homogenous illumination of the wall, from floor to ceiling. To obtain best result, follow the recommended spacing and set out from the wall.

i**MAX**®

Uniform light for general, glare-free illumination for all areas of application. A discrete appearance combined with a multitude of options, including different beams, outputs, colour temperatures, CRI and colour finishes. A timeless, highly functional and unobtrusive architectural lighting tool.





























TWEETER TRIMLESS FRL

TWEETER TRIMLESS SBL





















GRAND REO OK W-W + HONEYCOMB 78



GRAND REO W-B







MINI DIRO R TRIMLESS





MINI DIRO S



40 U

















### **SPY \*** TRIMLESS / ST









SPY TUBE B

SPY TUBE MMAT





PATENTED EX-CENTRIC ROTATION SYSTEM®













# SPY of N



SPY ON 1 W



SPY ON 2 B





















### MIDISPY / SPY / MAXISPY ON AD / ADL





























MINI CARREE ST



CARREE TRIMLESS OK LED





CARREE ST OK LED







HOMODECO ARCHITECTS



RODI FRAME W + GRID SNAP-IN W



RODI FRAME B + GRID SNAP-IN C + HONEYCOMB 50





GRID IN 2 FRAME W-W + 2 x GRID SNAP-IN W

GRID IN 1 FRAME W + GRID SNAP-IN C + HONEYCOMB 50















MINIGRID ON 1 BOX B + MINIGRID SNAP-IN REO B

MINIGRID ON 1 BOX B + MINIGRID SNAP-IN REO W



MINIGRID ON 1 BOX W + MINIGRID SNAP-IN REO W





































## SUPERNOVA DOWN-UP LED





































LOGIC MINI W R LOGIC W L F

LOGIC MINI W S LOGIC W L

























FIFTY-5 W-W + INSERT COLOUR MMAT