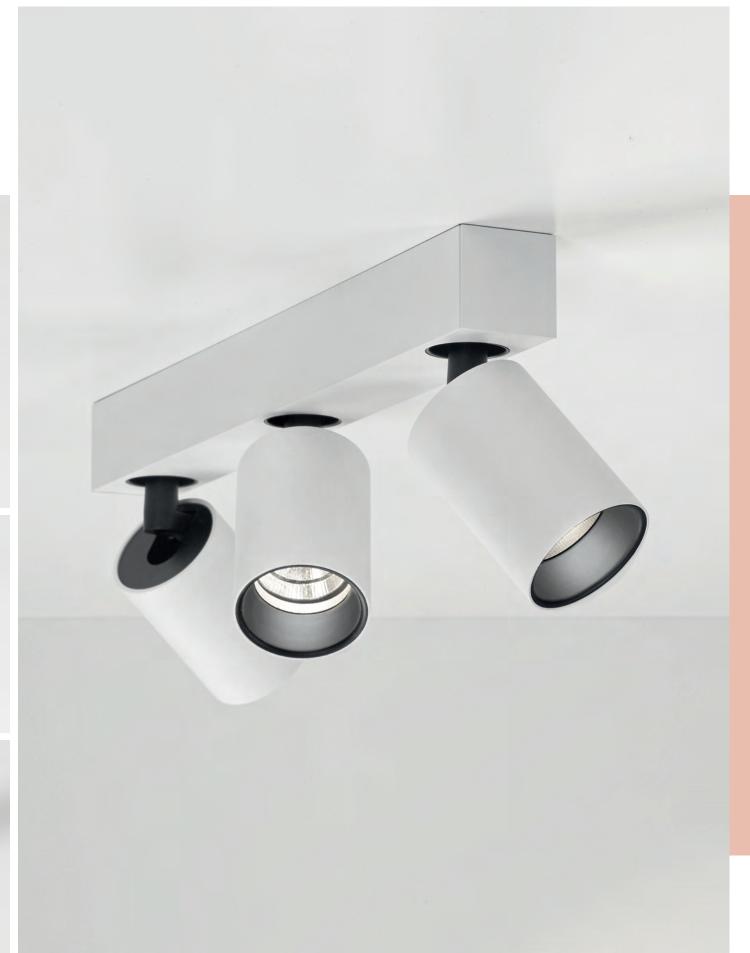

**iMAX<sup>®</sup> ADJUSTABLE** A versatile accent lighting solution. For emphasising of individual objects or architectural elements. The tilt mechanism which allows the luminaire to be angled up to 30° is engineered with precision for optimum beam alignment. As a result, the light is emitted exactly where it's needed. The tilting indicator and double locking system enable precise alignment of multiple fixtures.

i**MAX**®

Uniform light for general, glare-free illumination for all areas of application. A discrete appearance combined with a multitude of options, including different beams, outputs, colour temperatures, CRI and colour finishes. A timeless, highly functional and unobtrusive architectural lighting tool.