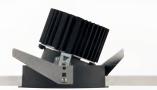

**iMAX<sup>®</sup> ADJUSTABLE** A versatile accent lighting solution. For emphasising of individual objects or architectural elements. The tilt mechanism which allows the luminaire to be angled up to 30° is engineered with precision for optimum beam alignment. As a result, the light is emitted exactly where it's needed. The tilting indicator and double locking system enable precise alignment of multiple fixtures.