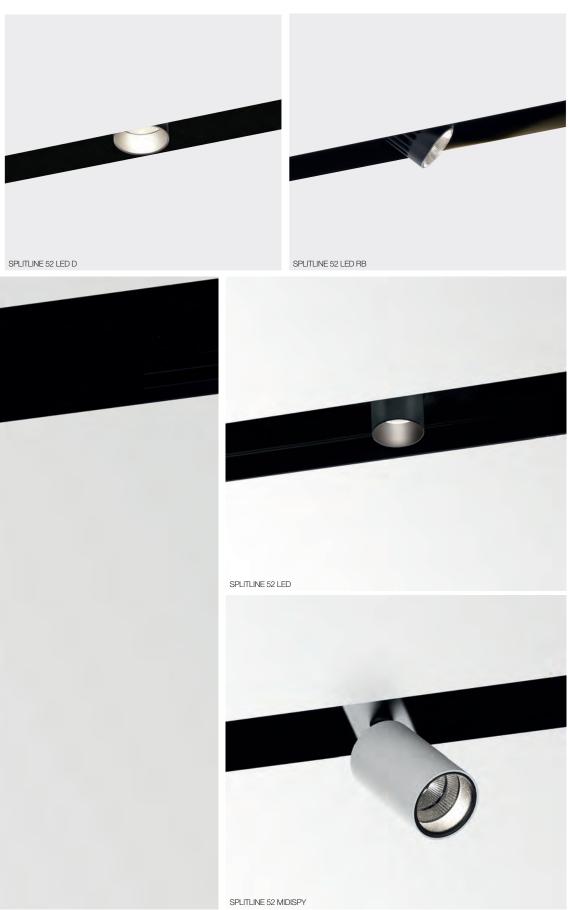

## SPLITLINE 29 MIDISPY LED LINE

SPLITLINE 25/51 SPY

SPLITLINE 25/51 MIDISPY

MONTUR S LED

MONTUR M LED

SONTUR L

MONTUR M E27

LOGIC W L F

### MIDISPY / SPY / MAXISPY ON AD / ADL

MINI CARREE ST

CARREE TRIMLESS OK LED

CARREE ST OK LED

HOMODECO ARCHITECTS

RODI FRAME W + GRID SNAP-IN W

RODI FRAME B + GRID SNAP-IN C + HONEYCOMB 50

GRID IN 2 FRAME W-W + 2 x GRID SNAP-IN W