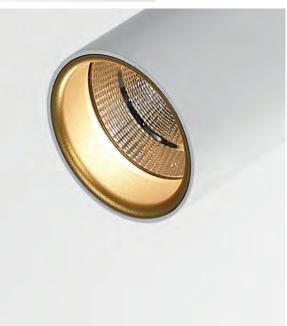

### MIDISPY / SPY / MAXISPY ON AD / ADL

MINI CARREE ST

CARREE TRIMLESS OK LED

CARREE ST OK LED

HOMODECO ARCHITECTS

RODI FRAME W + GRID SNAP-IN W

RODI FRAME B + GRID SNAP-IN C + HONEYCOMB 50

GRID IN 2 FRAME W-W + 2 x GRID SNAP-IN W