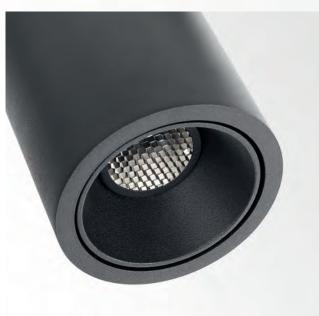

## SUPERNOVA DOWN-UP LED

LOGIC MINI W R LOGIC W L F

LOGIC MINI W S LOGIC W L

FIFTY-5 W-W + INSERT COLOUR MMAT

BOXY R AD B-B + BOXY HONEYCOMB

MICROLINE 35 TR

MICROLINE 35 TRW

MICRO