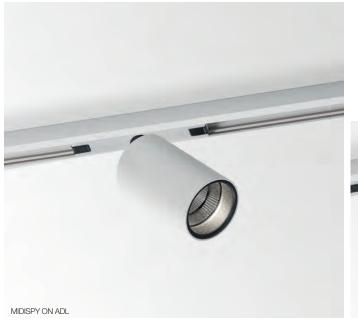

### MIDISPY / SPY / MAXISPY ON AD / ADL

MINI CARREE ST

CARREE TRIMLESS OK LED

CARREE ST OK LED

HOMODECO ARCHITECTS

RODI FRAME W + GRID SNAP-IN W

RODI FRAME B + GRID SNAP-IN C + HONEYCOMB 50

GRID IN 2 FRAME W-W + 2 x GRID SNAP-IN W