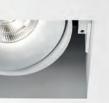

**iMAX<sup>®</sup> ADJUSTABLE** A versatile accent lighting solution. For emphasising of individual objects or architectural elements. The tilt mechanism which allows the luminaire to be angled up to 30° is engineered with precision for optimum beam alignment. As a result, the light is emitted exactly where it's needed. The tilting indicator and double locking system enable precise alignment of multiple fixtures.

iMAX® ADJUSTABLE TRIMLESS Ultimate minimalism combined with maximum eye comfort. This version comes with a trimless mounting kit enabling quick and precise installation and finishing. The interchangeable black, white or gold insert allows you to match the fixture with its surroundings and sets the mood of the light; gold for extra warmth, black further reducing glare. A smooth finish matched with maximum lighting comfort.