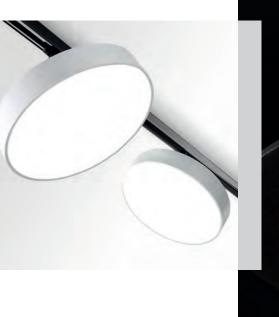

**iMAX<sup>®</sup> ADJUSTABLE** A versatile accent lighting solution. For emphasising of individual objects or architectural elements. The tilt mechanism which allows the luminaire to be angled up to 30° is engineered with precision for optimum beam alignment. As a result, the light is emitted exactly where it's needed. The tilting indicator and double locking system enable precise alignment of multiple fixtures.

iMAX® ADJUSTABLE TRIMLESS Ultimate minimalism combined with maximum eye comfort. This version comes with a trimless mounting kit enabling quick and precise installation and finishing. The interchangeable black, white or gold insert allows you to match the fixture with its surroundings and sets the mood of the light; gold for extra warmth, black further reducing glare. A smooth finish matched with maximum lighting comfort.