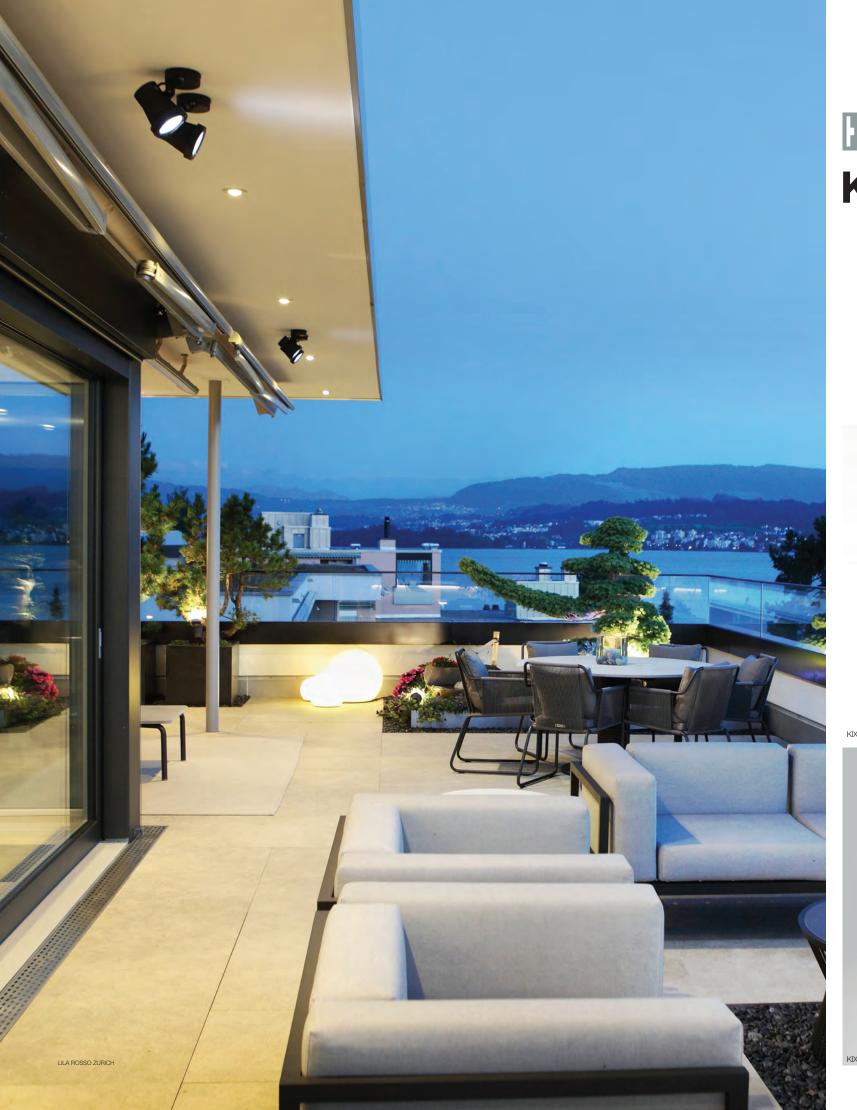

We are focused on the details. The looks, how a fixure moves, how it can be specified and installed, the ease of enjoying the light and so much more. With a surprising visual simplicity, our products are the result of extensive research and testing, **fusing advanced technology with timeless design and sustainable materials.** 

TECHNOLOGY

Delta Light's team of LED engineers is on a continuous quest to match the company's credo for design with energy-efficiency and **optimal quality of light**. Through extensive in-house testing, advanced product development knowledge and continuous optimization of materials used, Delta Light is able to provide architectural lighting which excels in optical performance, durability and efficiency. The collection enables designers to create different lighting scenes, from accentuation to ambient, wall washing, orientation or open area lighting, selecting from an extensive range of beams, filters, lenses and other accessories.