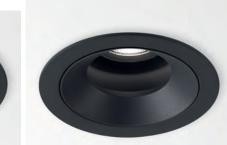

**iMAX<sup>®</sup> ADJUSTABLE** A versatile accent lighting solution. For emphasising of individual objects or architectural elements. The tilt mechanism which allows the luminaire to be angled up to 30° is engineered with precision for optimum beam alignment. As a result, the light is emitted exactly where it's needed. The tilting indicator and double locking system enable precise alignment of multiple fixtures.