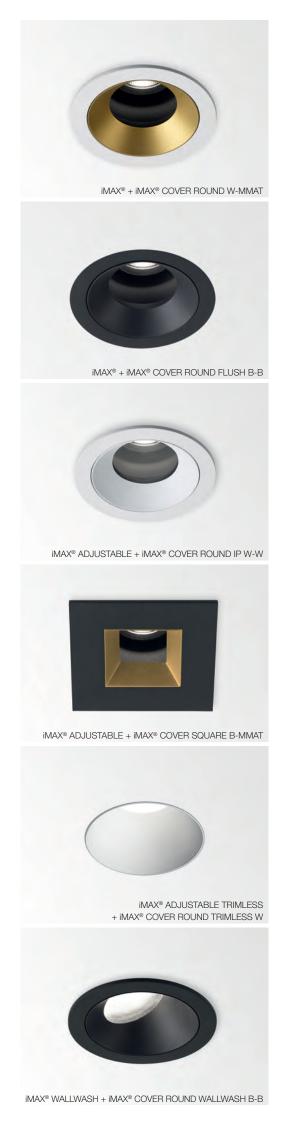

**iMAX<sup>®</sup> ADJUSTABLE** A versatile accent lighting solution. For emphasising of individual objects or architectural elements. The tilt mechanism which allows the luminaire to be angled up to 30° is engineered with precision for optimum beam alignment. As a result, the light is emitted exactly where it's needed. The tilting indicator and double locking system enable precise alignment of multiple fixtures.

iMAX® ADJUSTABLE TRIMLESS Ultimate minimalism combined with maximum eye comfort. This version comes with a trimless mounting kit enabling quick and precise installation and finishing. The interchangeable black, white or gold insert allows you to match the fixture with its surroundings and sets the mood of the light; gold for extra warmth, black further reducing glare. A smooth finish matched with maximum lighting comfort.

**iMAX® WALLWASH** The high performance soft ceiling® wallwasher creates evenly illuminated walls. The especially designed reflector enables uninterrupted and homogenous illumination of the wall, from floor to ceiling. To obtain best result, follow the recommended spacing and set out from the wall.

i**MAX**®

Uniform light for general, glare-free illumination for all areas of application. A discrete appearance combined with a multitude of options, including different beams, outputs, colour temperatures, CRI and colour finishes. A timeless, highly functional and unobtrusive architectural lighting tool.