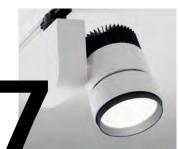

New generation of leds (up to 4000lm). Use of superior reflector materials providing maximum performance and efficiency.

Extension of the exterior range with more IP65 solutions, either recessed or surface mounted.

Extension of the very versatile Supernova range, resulting in track, recessed, surface mounted, stand alone and outdoor LED luminaires.