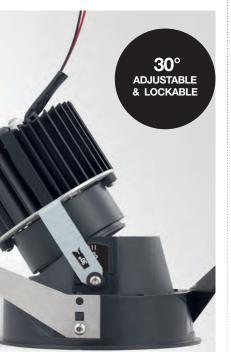

**iMAX<sup>®</sup> ADJUSTABLE** A versatile accent lighting solution. For emphasising of individual objects or architectural elements. The tilt mechanism which allows the luminaire to be angled up to 30° is engineered with precision for optimum beam alignment. As a result, the light is emitted exactly where it's needed. The tilting indicator and double locking system enable precise alignment of multiple fixtures.