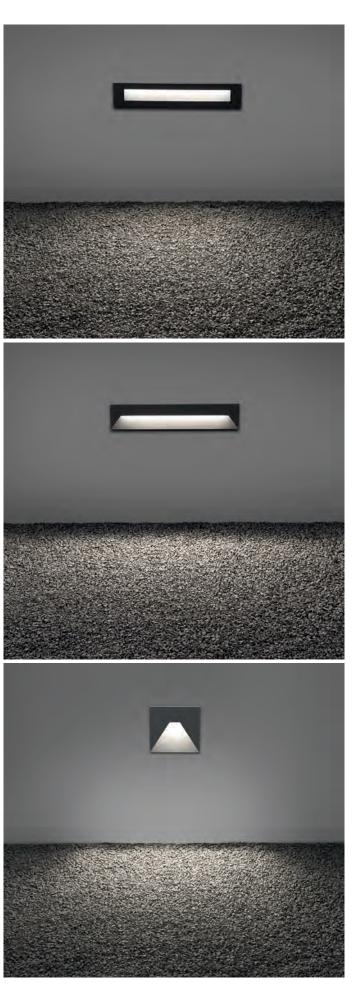

**iMAX® WALLWASH** The high performance soft ceiling® wallwasher creates evenly illuminated walls. The especially designed reflector enables uninterrupted and homogenous illumination of the wall, from floor to ceiling. To obtain best result, follow the recommended spacing and set out from the wall.