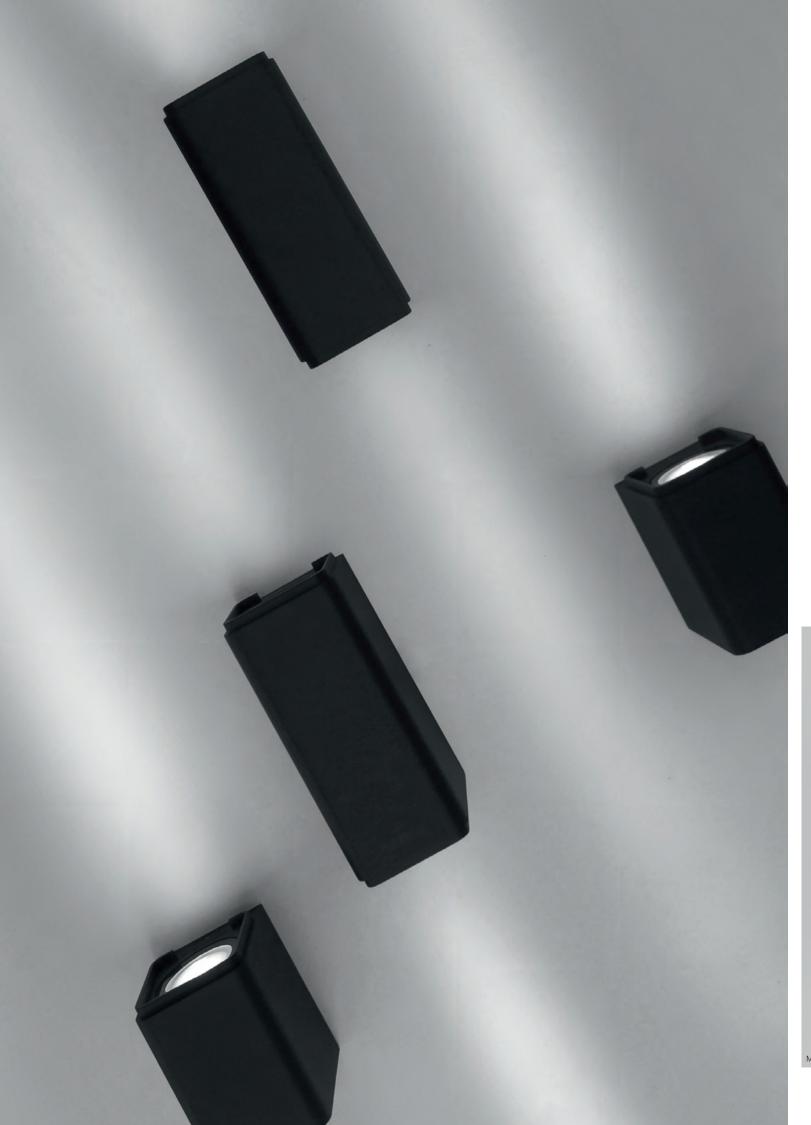

## SUPERNOVA DOWN-UP LED

LOGIC MINI W R LOGIC W L F

LOGIC MINI W S LOGIC W L

FIFTY-5 W-W + INSERT COLOUR MMAT

BOXY R AD B-B + BOXY HONEYCOMB

MICROLINE 35 TR

MICROLINE 35 TRW

MICRO