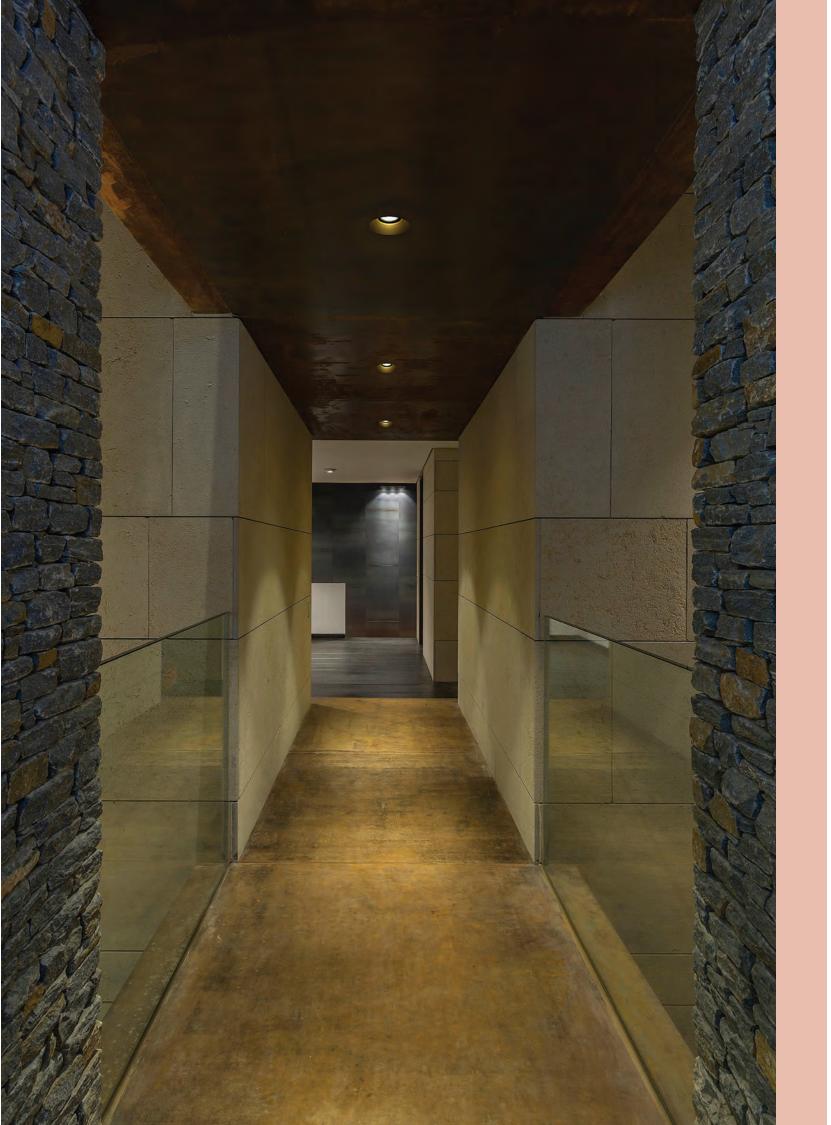

i**MAX**®

Uniform light for general, glare-free illumination for all areas of application. A discrete appearance combined with a multitude of options, including different beams, outputs, colour temperatures, CRI and colour finishes. A timeless, highly functional and unobtrusive architectural lighting tool.

TECHNOLOGY

Delta Light's team of LED engineers is on a continuous quest to match the company's credo for design with energy-efficiency and **optimal quality of light**. Through extensive in-house testing, advanced product development knowledge and continuous optimization of materials used, Delta Light is able to provide architectural lighting which excels in optical performance, durability and efficiency. The collection enables designers to create different lighting scenes, from accentuation to ambient, wall washing, orientation or open area lighting, selecting from an extensive range of beams, filters, lenses and other accessories.