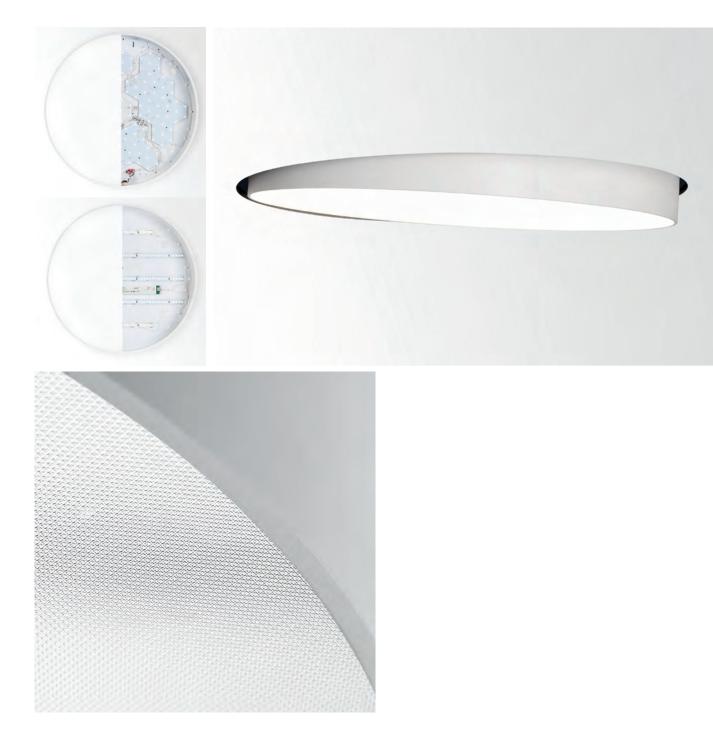

Extension of the very versatile Supernova range, resulting in track, recessed, surface mounted, stand alone and outdoor LED luminaires.