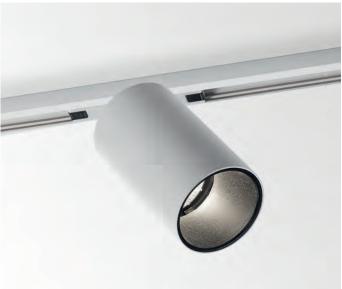

### MIDISPY / SPY / MAXISPY ON AD / ADL

MINI CARREE ST

CARREE TRIMLESS OK LED

CARREE ST OK LED

HOMODECO ARCHITECTS

RODI FRAME W + GRID SNAP-IN W

RODI FRAME B + GRID SNAP-IN C + HONEYCOMB 50

GRID IN 2 FRAME W-W + 2 x GRID SNAP-IN W