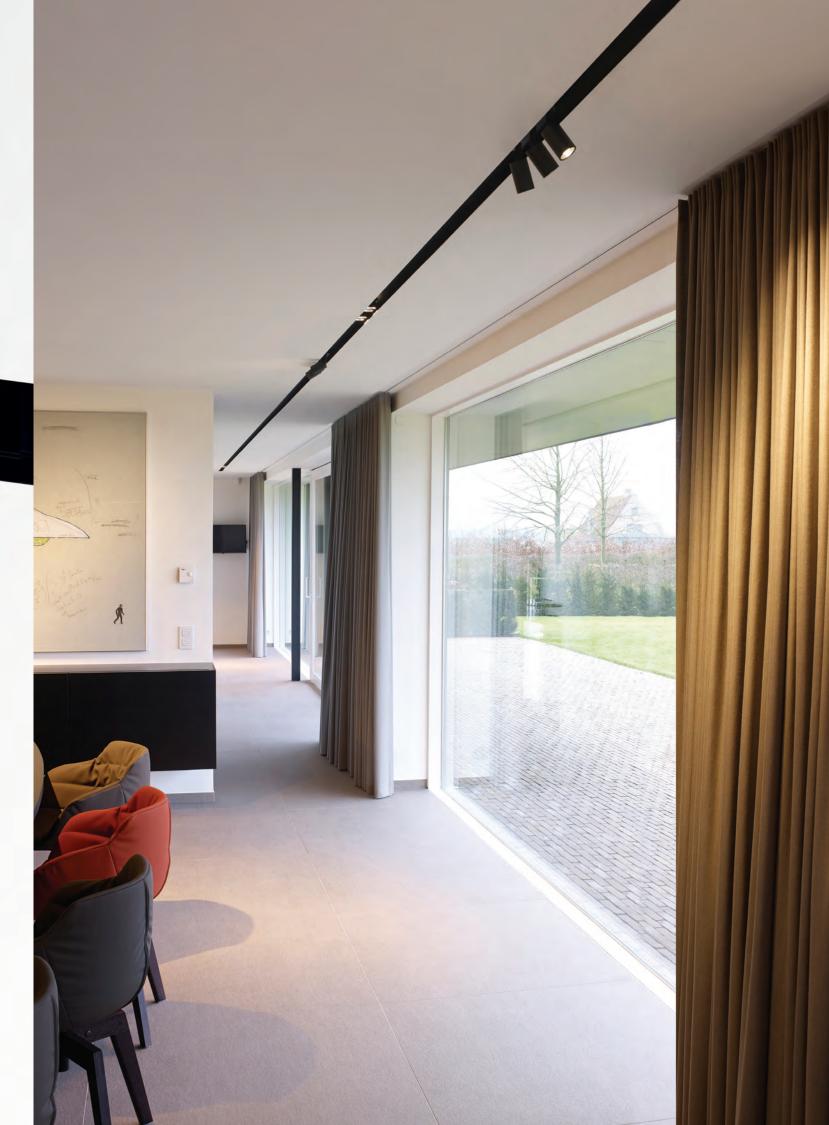

Soft Ceiling iMax range designed to minimize glare and create clean sightlines. One luminaire type for multiple lighting scenographies.

Discover the Spy, a very extensive and versatile range. A hybrid of elegance and flexibility. Mini to medium or large sizes in all types of application - recessed, surface mounted, profile modules and track (including new 48V track version).

Extension of the very versatile Supernova range, resulting in track, recessed, surface mounted, stand alone and outdoor LED luminaires.