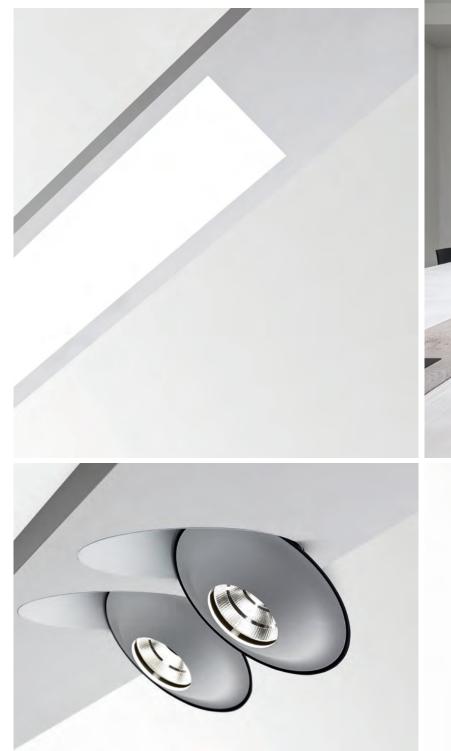

**iMAX<sup>®</sup> ADJUSTABLE** A versatile accent lighting solution. For emphasising of individual objects or architectural elements. The tilt mechanism which allows the luminaire to be angled up to 30° is engineered with precision for optimum beam alignment. As a result, the light is emitted exactly where it's needed. The tilting indicator and double locking system enable precise alignment of multiple fixtures.

iMAX® ADJUSTABLE TRIMLESS Ultimate minimalism combined with maximum eye comfort. This version comes with a trimless mounting kit enabling quick and precise installation and finishing. The interchangeable black, white or gold insert allows you to match the fixture with its surroundings and sets the mood of the light; gold for extra warmth, black further reducing glare. A smooth finish matched with maximum lighting comfort.