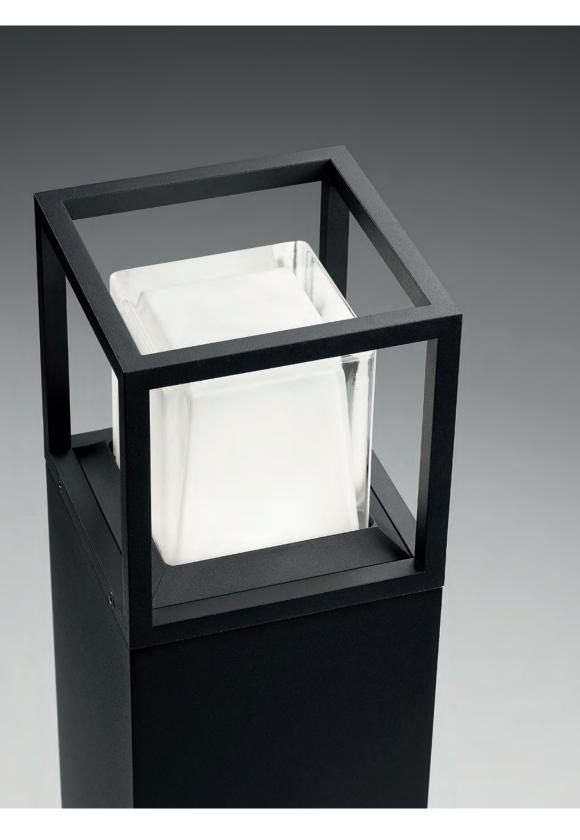

Miniaturization of luminaire design resulting in wide range of minimalistic led downlighters with surprising light output results.

New Montur collection, a range of authentic, pure and timeless luminaires for both interior and exterior use.

## SPLITLINE 29 MIDISPY LED LINE

SPLITLINE 25/51 SPY

SPLITLINE 25/51 MIDISPY

MONTUR S LED

MONTUR M LED

SONTUR L

MONTUR M E27

LOGIC W L F