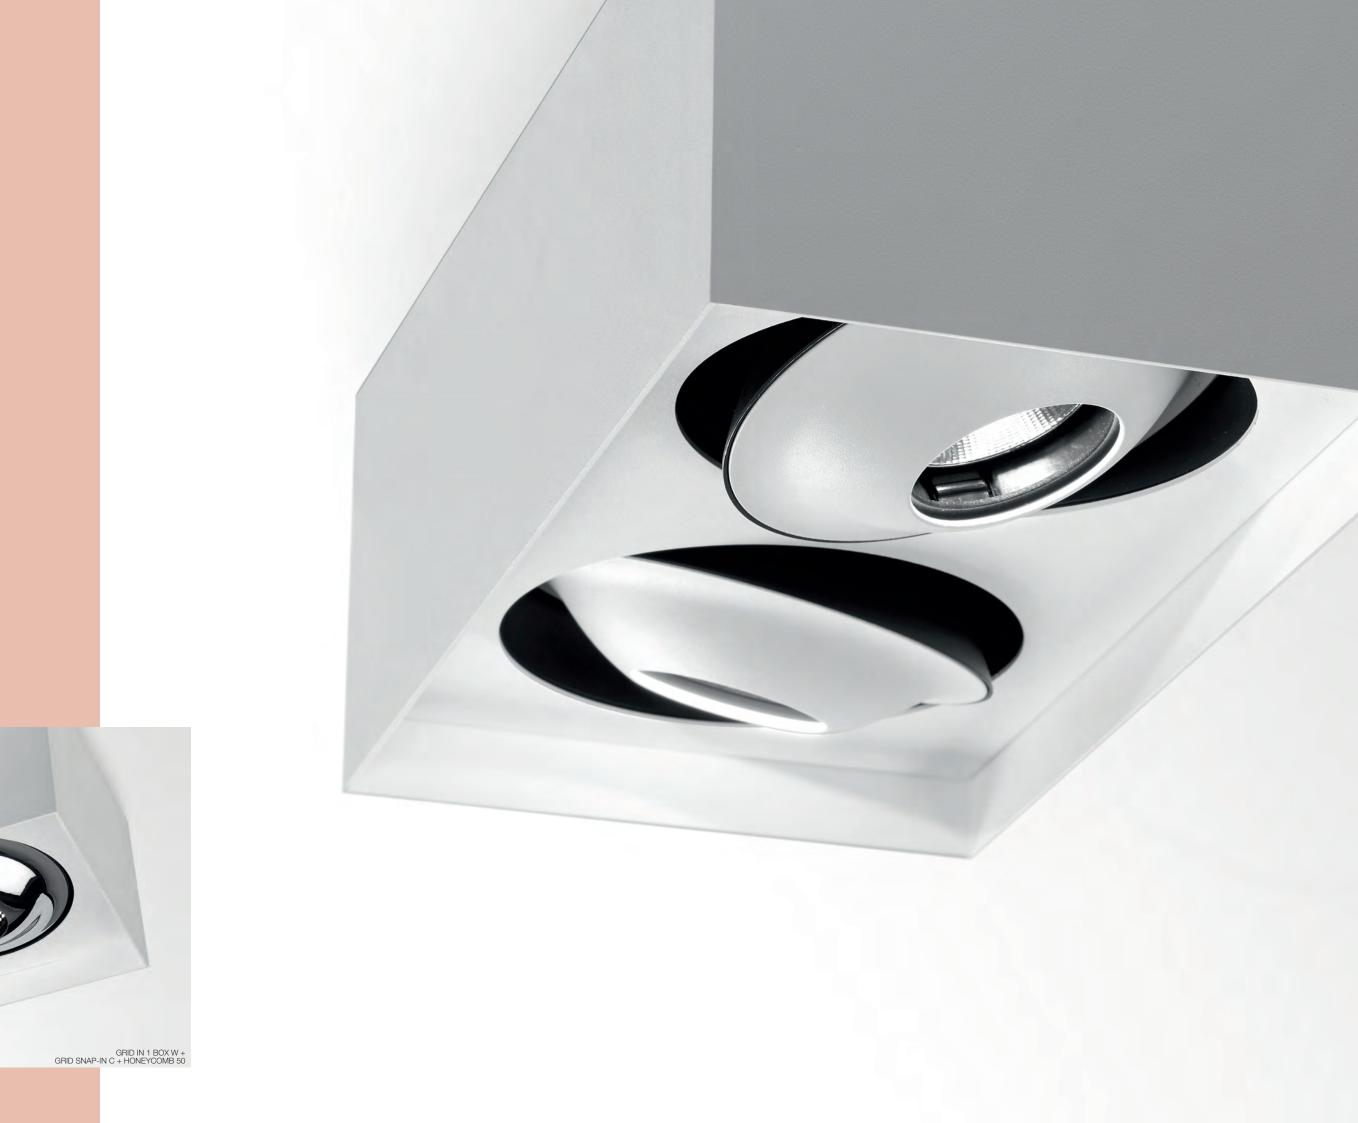

### MIDISPY / SPY / MAXISPY ON AD / ADL

MINI CARREE ST

CARREE TRIMLESS OK LED

CARREE ST OK LED

HOMODECO ARCHITECTS

RODI FRAME W + GRID SNAP-IN W

RODI FRAME B + GRID SNAP-IN C + HONEYCOMB 50

GRID IN 2 FRAME W-W + 2 x GRID SNAP-IN W