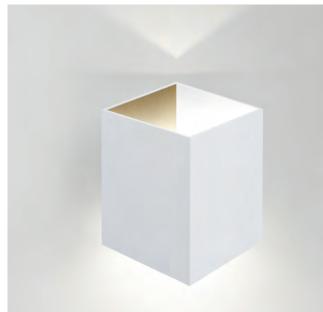

## SUPERNOVA DOWN-UP LED

LOGIC MINI W R LOGIC W L F

LOGIC MINI W S LOGIC W L

FIFTY-5 W-W + INSERT COLOUR MMAT

BOXY R AD B-B + BOXY HONEYCOMB

MICROLINE 35 TR

MICROLINE 35 TRW

MICRO