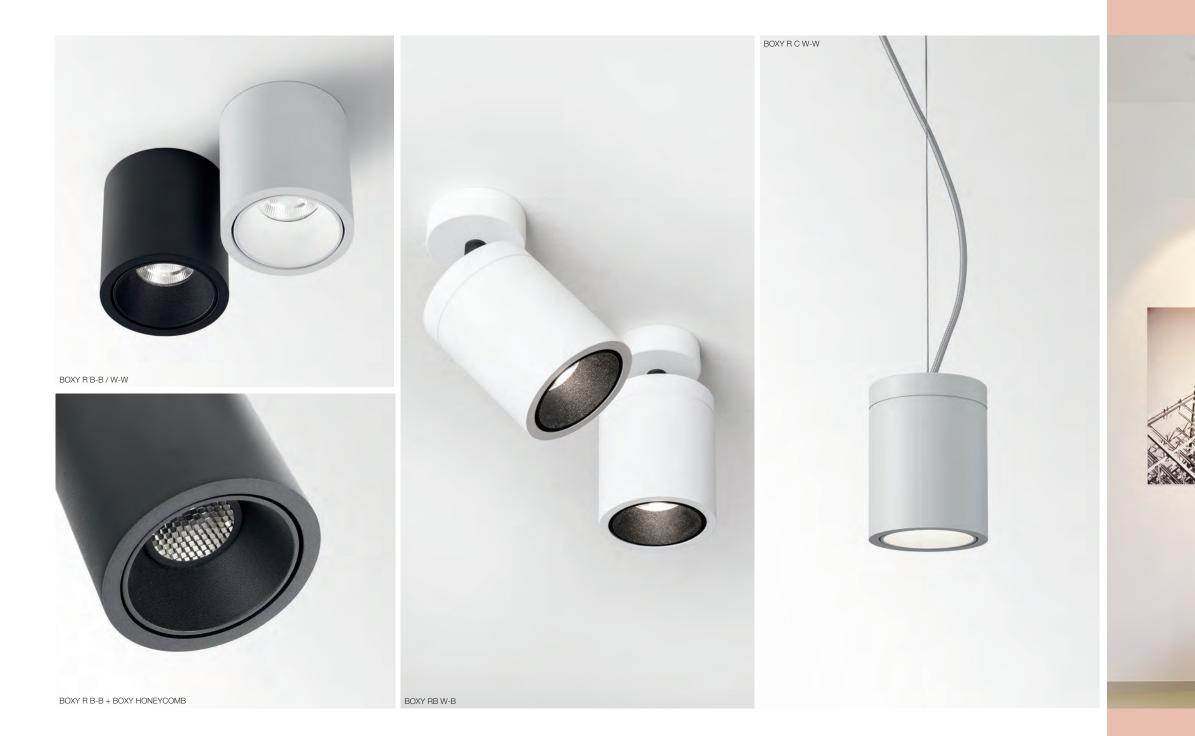

## SUPERNOVA DOWN-UP LED

LOGIC MINI W R LOGIC W L F

LOGIC MINI W S LOGIC W L

FIFTY-5 W-W + INSERT COLOUR MMAT

BOXY R AD B-B + BOXY HONEYCOMB

MICROLINE 35 TR

MICROLINE 35 TRW

MICRO