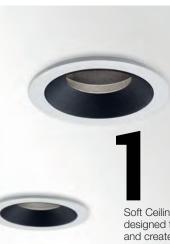

Soft Ceiling iMax range designed to minimize glare and create clean sightlines. One luminaire type for multiple lighting scenographies.

Discover the Spy, a very extensive and versatile range. A hybrid of elegance and flexibility. Mini to medium or large sizes in all types of application - recessed, surface mounted, profile modules and track (including new 48V track version).