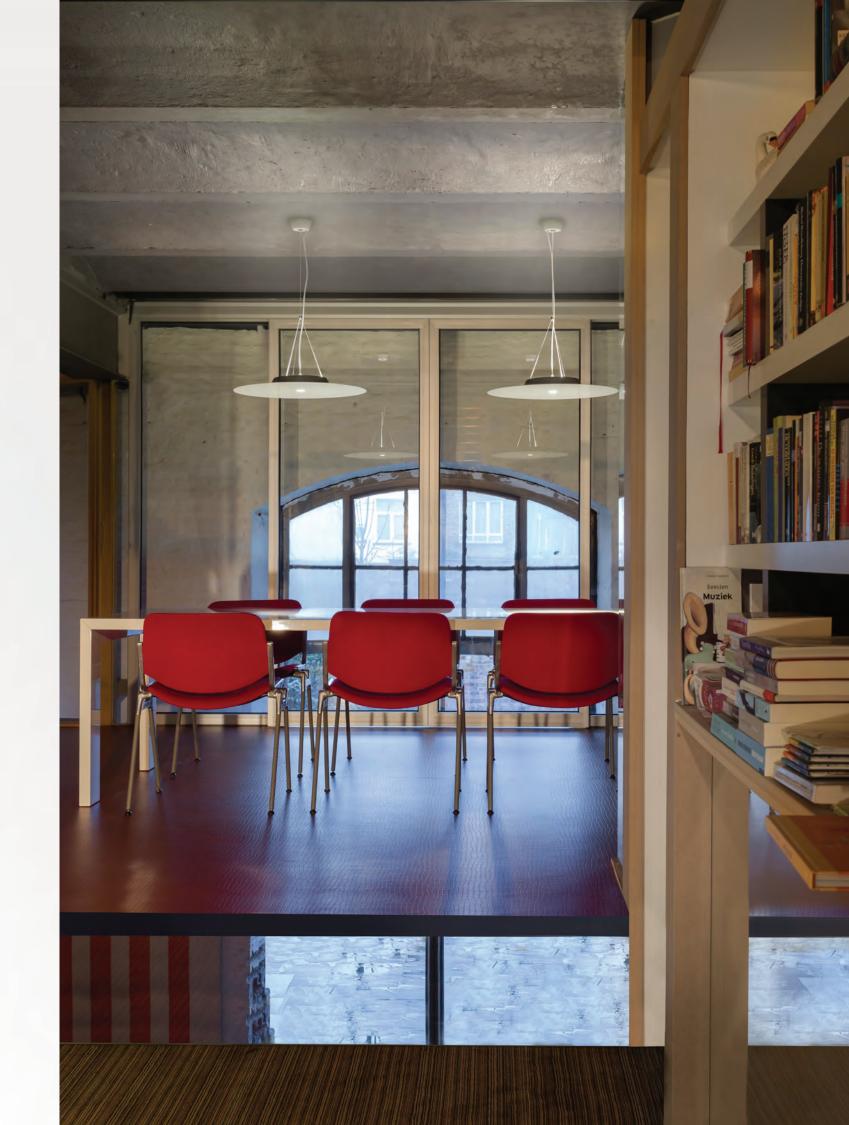

Extension of the very versatile Supernova range, resulting in track, recessed, surface mounted, stand alone and outdoor LED luminaires.