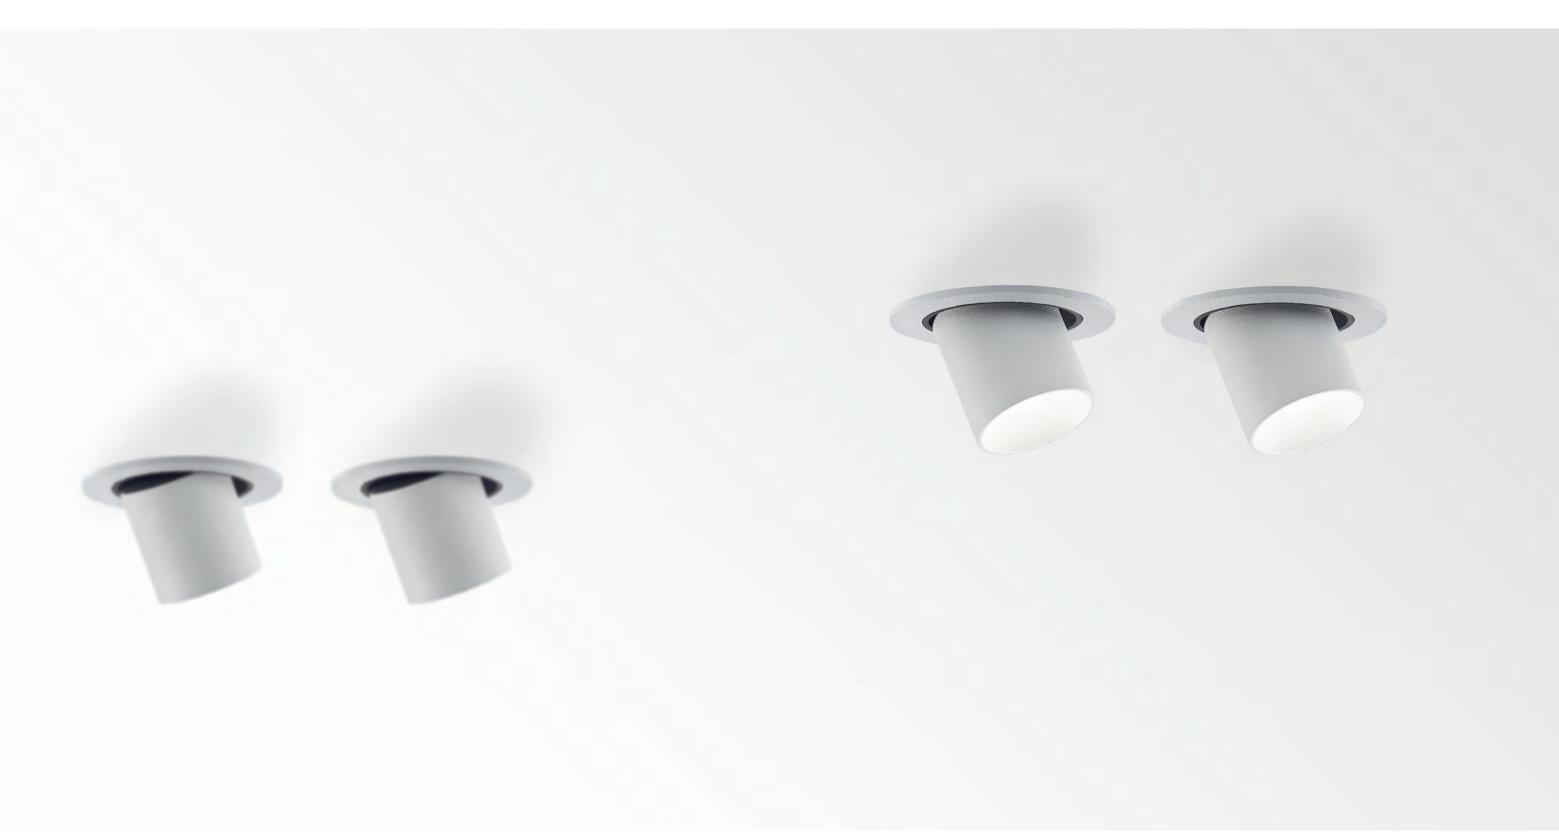

### **SPY \*** TRIMLESS / ST

SPY TUBE B

SPY TUBE MMAT

PATENTED EX-CENTRIC ROTATION SYSTEM®

### MIDISPY / SPY / MAXISPY ON AD / ADL

MINI CARREE ST

CARREE TRIMLESS OK LED

CARREE ST OK LED

HOMODECO ARCHITECTS

RODI FRAME W + GRID SNAP-IN W

RODI FRAME B + GRID SNAP-IN C + HONEYCOMB 50

GRID IN 2 FRAME W-W + 2 x GRID SNAP-IN W