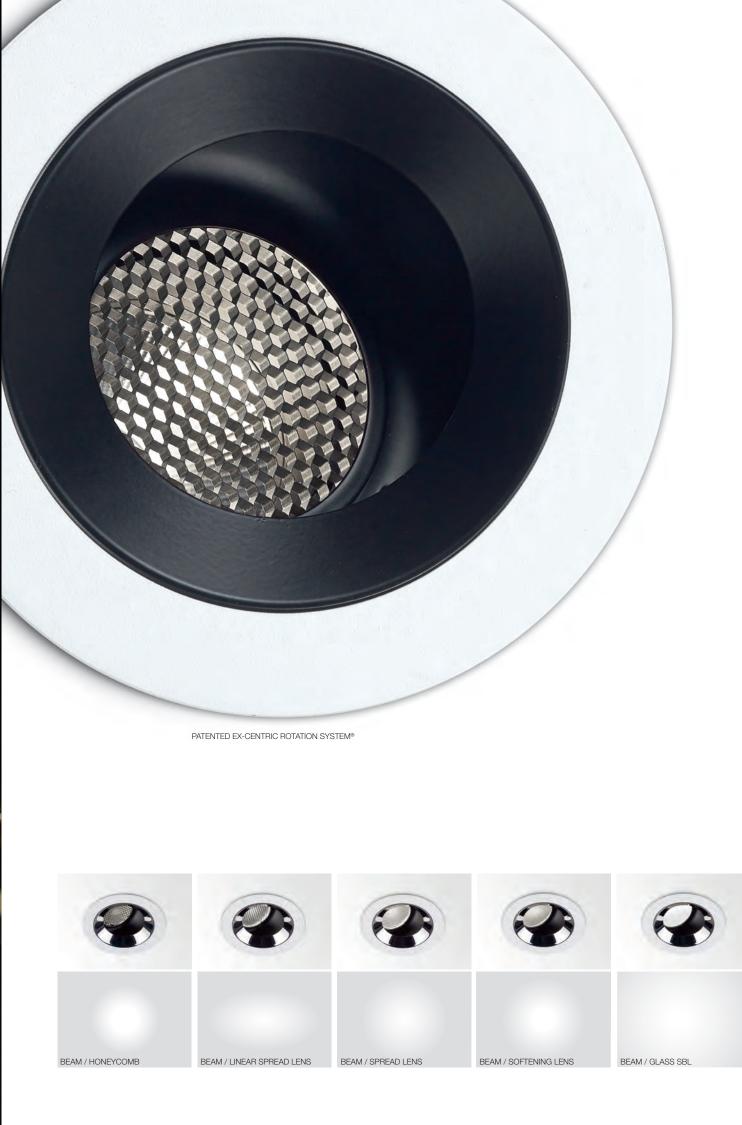

### **SPY \*** TRIMLESS / ST

SPY TUBE B

SPY TUBE MMAT

PATENTED EX-CENTRIC ROTATION SYSTEM®

### THINGS **TO LOOK** FOR in the Lighting Bible<sup>®</sup> 11

Eyecatching new shapes and materials to upgrade your project.

Customize your light effect choosing from a range of light shaping and glare controlling accessories. Available for wide range of luminaires, combining maximum eye comfort, full beam control and minimal light loss.