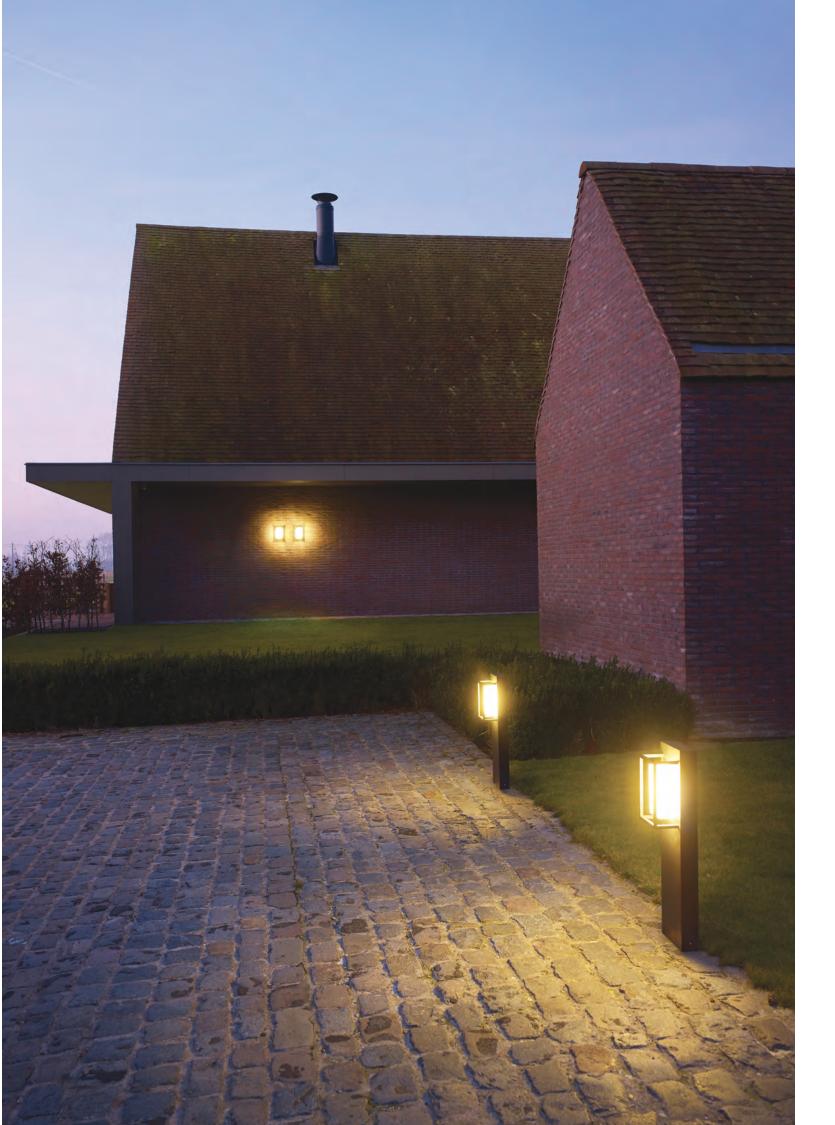

## SUPERNOVA DOWN-UP LED

LOGIC MINI W R LOGIC W L F

LOGIC MINI W S LOGIC W L

FIFTY-5 W-W + INSERT COLOUR MMAT

BOXY R AD B-B + BOXY HONEYCOMB

MICROLINE 35 TR

MICROLINE 35 TRW

MICRO