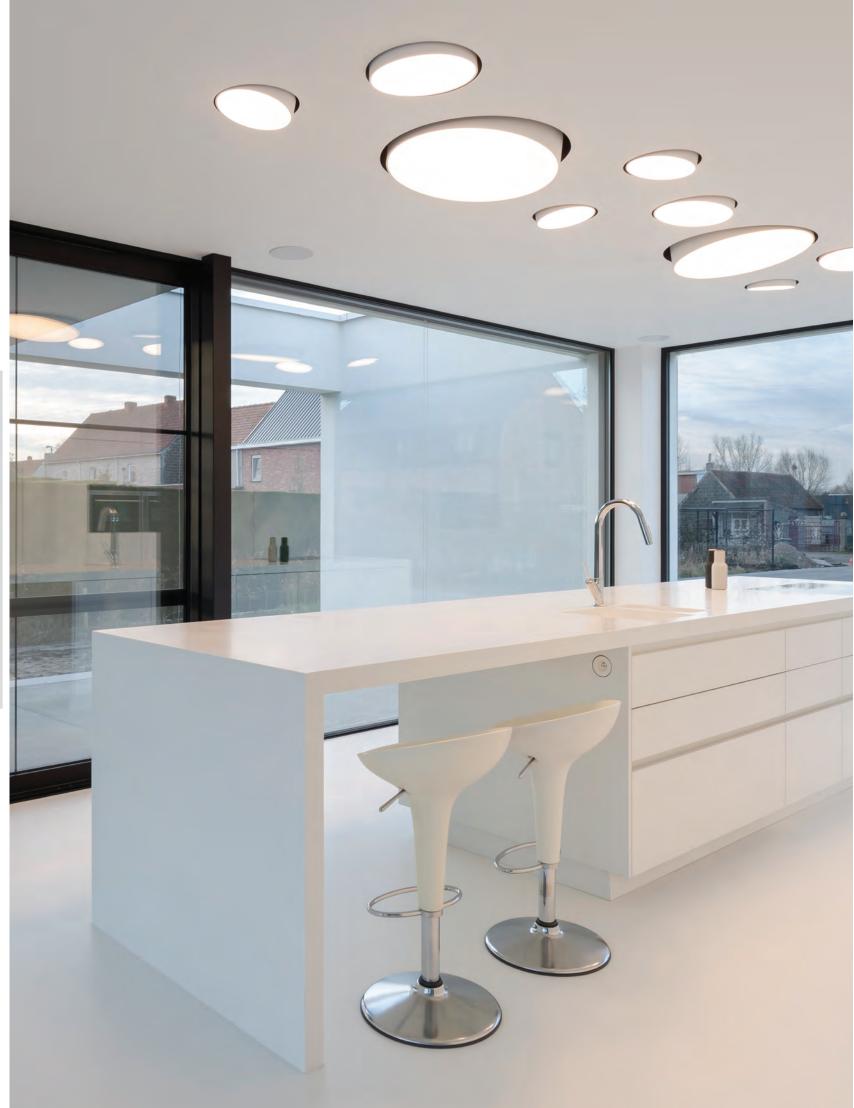

TECHNOLOGY

Delta Light's team of LED engineers is on a continuous quest to match the company's credo for design with energy-efficiency and **optimal quality of light**. Through extensive in-house testing, advanced product development knowledge and continuous optimization of materials used, Delta Light is able to provide architectural lighting which excels in optical performance, durability and efficiency. The collection enables designers to create different lighting scenes, from accentuation to ambient, wall washing, orientation or open area lighting, selecting from an extensive range of beams, filters, lenses and other accessories.

Soft Ceiling iMax range designed to minimize glare and create clean sightlines. One luminaire type for multiple lighting scenographies.

Discover the Spy, a very extensive and versatile range. A hybrid of elegance and flexibility. Mini to medium or large sizes in all types of application - recessed, surface mounted, profile modules and track (including new 48V track version).