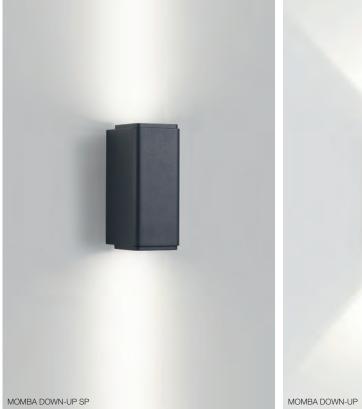

## SUPERNOVA DOWN-UP LED

LOGIC MINI W R LOGIC W L F

LOGIC MINI W S LOGIC W L

FIFTY-5 W-W + INSERT COLOUR MMAT

BOXY R AD B-B + BOXY HONEYCOMB

MICROLINE 35 TR

MICROLINE 35 TRW

MICRO