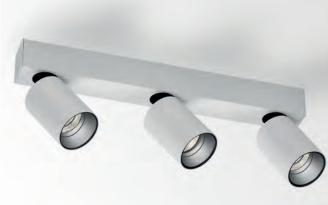

n of the wall, from floor to ceiling. To obtain best result, follow the recommended spacing and set out from the wall.

i**MAX**®

Uniform light for general, glare-free illumination for all areas of application. A discrete appearance combined with a multitude of options, including different beams, outputs, colour temperatures, CRI and colour finishes. A timeless, highly functional and unobtrusive architectural lighting tool.





























TWEETER TRIMLESS FRL

TWEETER TRIMLESS SBL





















GRAND REO OK W-W + HONEYCOMB 78



GRAND REO W-B







MINI DIRO R TRIMLESS





MINI DIRO S



40 U

















### **SPY \*** TRIMLESS / ST









SPY TUBE B

SPY TUBE MMAT





PATENTED EX-CENTRIC ROTATION SYSTEM®













# SPY of N



SPY ON 1 W



SPY ON 2 B





















### MIDISPY / SPY / MAXISPY ON AD / ADL





























MINI CARREE ST



CARREE TRIMLESS OK LED





CARREE ST OK LED







HOMODECO ARCHITECTS



RODI FRAME W + GRID SNAP-IN W



RODI FRAME B + GRID SNAP-IN C + HONEYCOMB 50





GRID IN 2 FRAME W-W + 2 x GRID SNAP-IN W

GRID IN 1 FRAME W + GRID SNAP-IN C + HONEYCOMB 50















MINIGRID ON 1 BOX B + MINIGRID SNAP-IN REO B

MINIGRID ON 1 BOX B + MINIGRID SNAP-IN REO W



MINIGRID ON 1 BOX W + MINIGRID SNAP-IN REO W





































## SUPERNOVA DOWN-UP LED





































LOGIC MINI W R LOGIC W L F

LOGIC MINI W S LOGIC W L

























FIFTY-5 W-W + INSERT COLOUR MMAT































































BOXY R AD B-B +