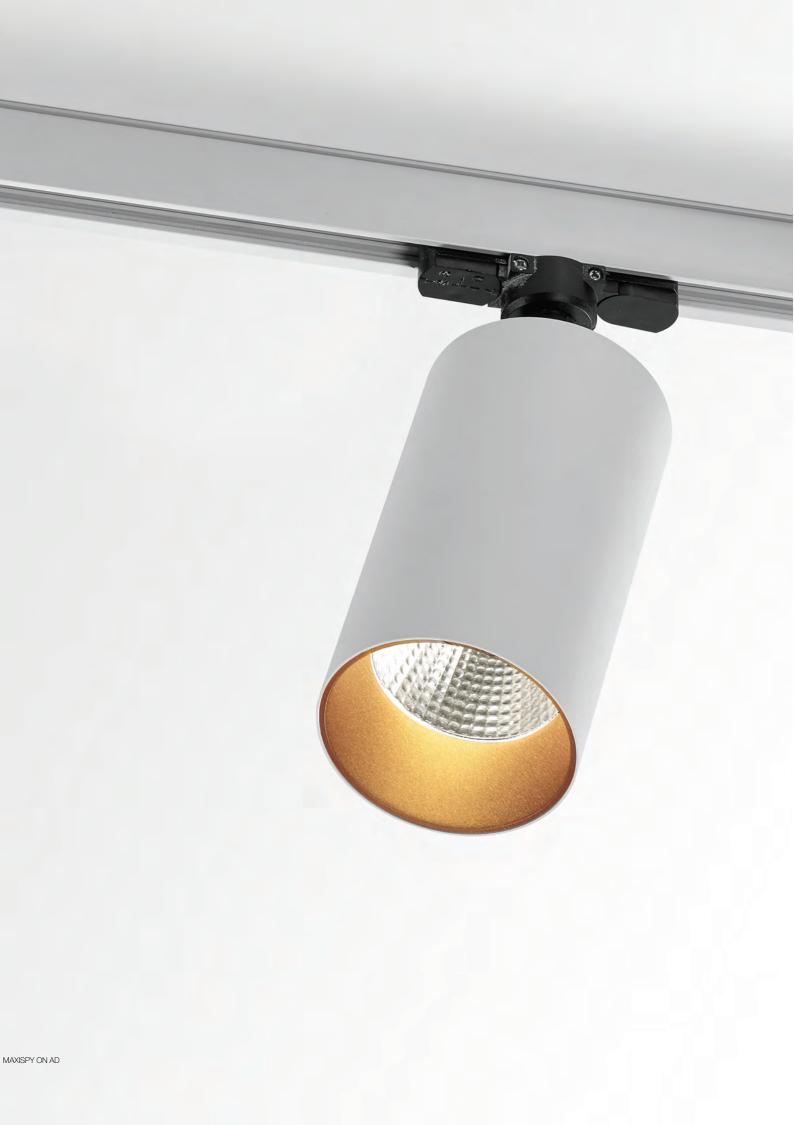

### MIDISPY / SPY / MAXISPY ON AD / ADL

MINI CARREE ST

CARREE TRIMLESS OK LED

CARREE ST OK LED

HOMODECO ARCHITECTS

RODI FRAME W + GRID SNAP-IN W

RODI FRAME B + GRID SNAP-IN C + HONEYCOMB 50

GRID IN 2 FRAME W-W + 2 x GRID SNAP-IN W