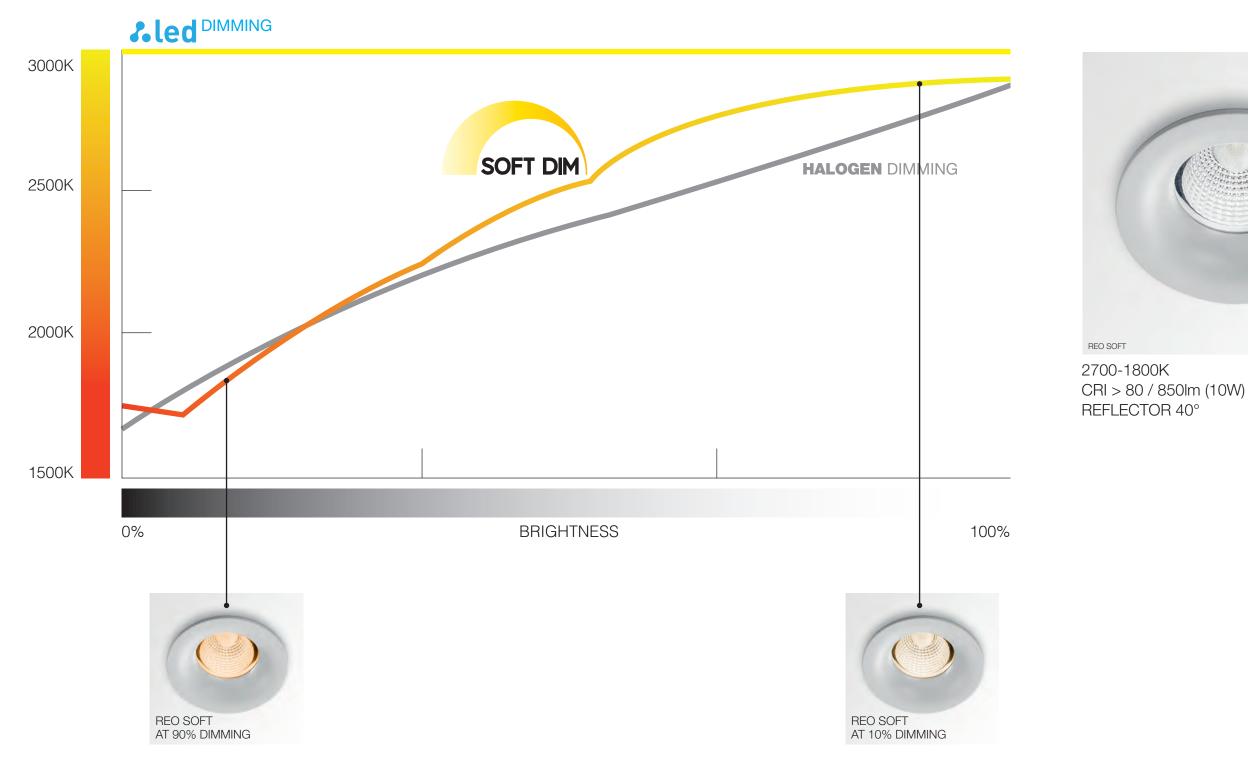

measure led profile solutions with trimless finish, superior efficiency and high light output results.

New Soft Dim technology, where the color of the LED gets warmer as it is dimmed, replicating the dimming behaviour of a conventional halogen lamp.

# SOFT DIM

iMAX® SOFT

REO OK SOFT

REO SOFT

iMAX® ADJUSTABLE TRIMLESS SOFT

iMAX® WALLWASH SOFT

REO S SOFT

DIRO TRIMLESS LED SOFT