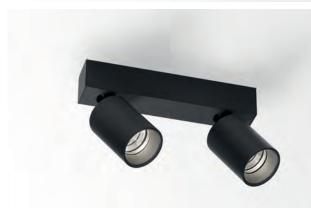

us illumination of the wall, from floor to ceiling. To obtain best result, follow the recommended spacing and set out from the wall.

i**MAX**®

Uniform light for general, glare-free illumination for all areas of application. A discrete appearance combined with a multitude of options, including different beams, outputs, colour temperatures, CRI and colour finishes. A timeless, highly functional and unobtrusive architectural lighting tool.





























TWEETER TRIMLESS FRL

TWEETER TRIMLESS SBL





















GRAND REO OK W-W + HONEYCOMB 78



GRAND REO W-B







MINI DIRO R TRIMLESS





MINI DIRO S



40 U

















### **SPY \*** TRIMLESS / ST









SPY TUBE B

SPY TUBE MMAT





PATENTED EX-CENTRIC ROTATION SYSTEM®













# SPY of N



SPY ON 1 W



SPY ON 2 B





















### MIDISPY / SPY / MAXISPY ON AD / ADL





























MINI CARREE ST



CARREE TRIMLESS OK LED





CARREE ST OK LED







HOMODECO ARCHITECTS



RODI FRAME W + GRID SNAP-IN W



RODI FRAME B + GRID SNAP-IN C + HONEYCOMB 50





GRID IN 2 FRAME W-W + 2 x GRID SNAP-IN W

GRID IN 1 FRAME W + GRID SNAP-IN C + HONEYCOMB 50















MINIGRID ON 1 BOX B + MINIGRID SNAP-IN REO B

MINIGRID ON 1 BOX B + MINIGRID SNAP-IN REO W



MINIGRID ON 1 BOX W + MINIGRID SNAP-IN REO W





































## SUPERNOVA DOWN-UP LED





































LOGIC MINI W R LOGIC W L F

LOGIC MINI W S LOGIC W L

























FIFTY-5 W-W + INSERT COLOUR MMAT































































BO