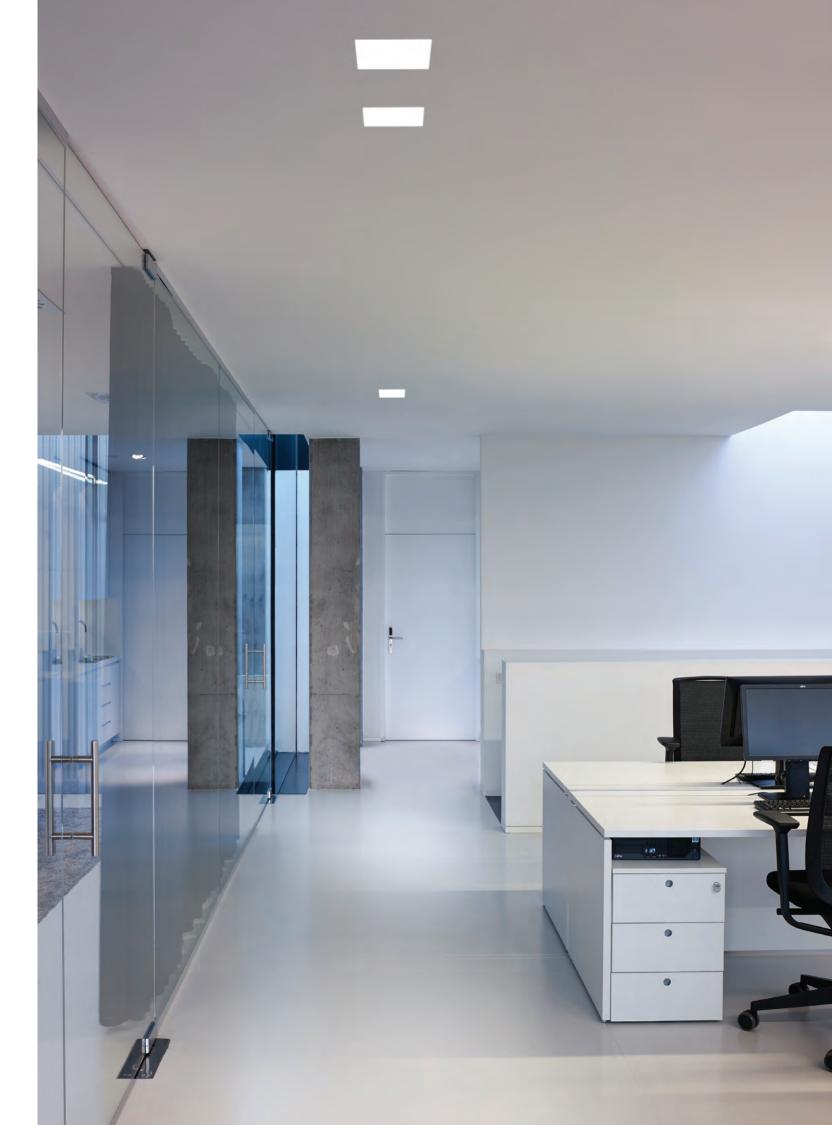

i**MAX**®

Uniform light for general, glare-free illumination for all areas of application. A discrete appearance combined with a multitude of options, including different beams, outputs, colour temperatures, CRI and colour finishes. A timeless, highly functional and unobtrusive architectural lighting tool.