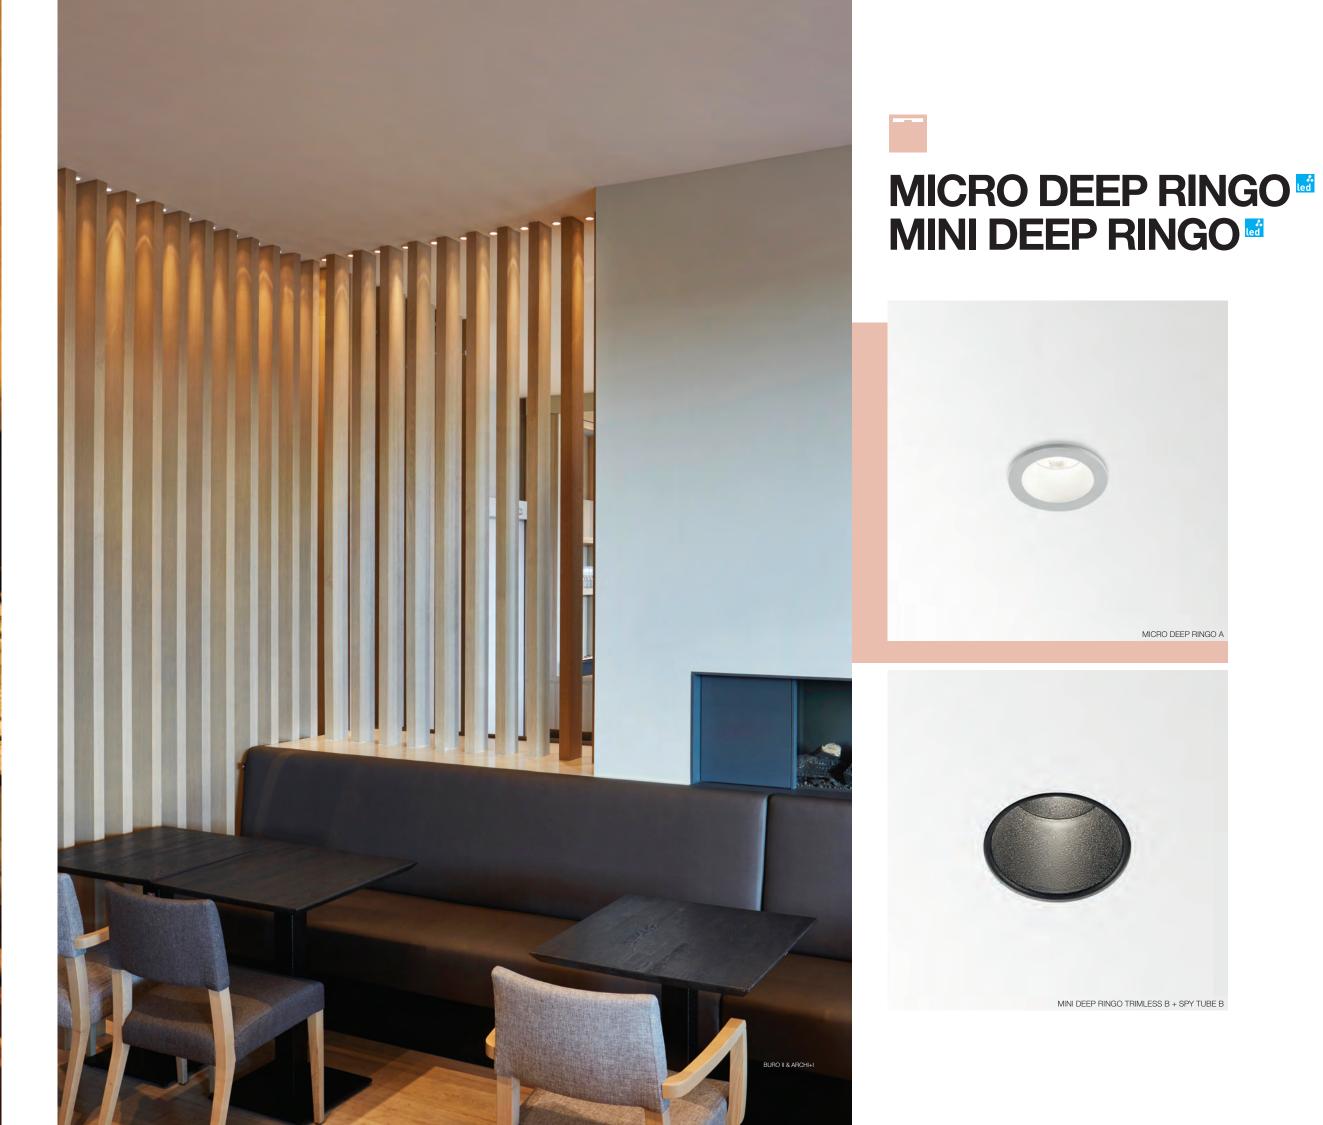

® WALLWASH** The high performance soft ceiling® wallwasher creates evenly illuminated walls. The especially designed reflector enables uninterrupted and homogenous illumination of the wall, from floor to ceiling. To obtain best result, follow the recommended spacing and set out from the wall.

i**MAX**®

Uniform light for general, glare-free illumination for all areas of application. A discrete appearance combined with a multitude of options, including different beams, outputs, colour temperatures, CRI and colour finishes. A timeless, highly functional and unobtrusive architectural lighting tool.





























TWEETER TRIMLESS FRL

TWEETER TRIMLESS SBL





















GRAND REO OK W-W + HONEYCOMB 78



GRAND REO W-B







MINI DIRO R TRIMLESS





MINI DIRO S



40 U

















### **SPY \*** TRIMLESS / ST









SPY TUBE B

SPY TUBE MMAT





PATENTED EX-CENTRIC ROTATION SYSTEM®













# SPY of N



SPY ON 1 W



SPY ON 2 B





















### MIDISPY / SPY / MAXISPY ON AD / ADL





























MINI CARREE ST



CARREE TRIMLESS OK LED





CARREE ST OK LED







HOMODECO ARCHITECTS



RODI FRAME W + GRID SNAP-IN W



RODI FRAME B + GRID SNAP-IN C + HONEYCOMB 50





GRID IN 2 FRAME W-W + 2 x GRID SNAP-IN W

GRID IN 1 FRAME W + GRID SNAP-IN C + HONEYCOMB 50















MINIGRID ON 1 BOX B + MINIGRID SNAP-IN REO B

MINIGRID ON 1 BOX B + MINIGRID SNAP-IN REO W



MINIGRID ON 1 BOX W + MINIGRID SNAP-IN REO W





































## SUPERNOVA DOWN-UP LED





































LOGIC MINI W R