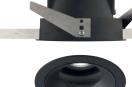

iMAX® ADJUSTABLE TRIMLESS Ultimate minimalism combined with maximum eye comfort. This version comes with a trimless mounting kit enabling quick and precise installation and finishing. The interchangeable black, white or gold insert allows you to match the fixture with its surroundings and sets the mood of the light; gold for extra warmth, black further reducing glare. A smooth finish matched with maximum lighting comfort.