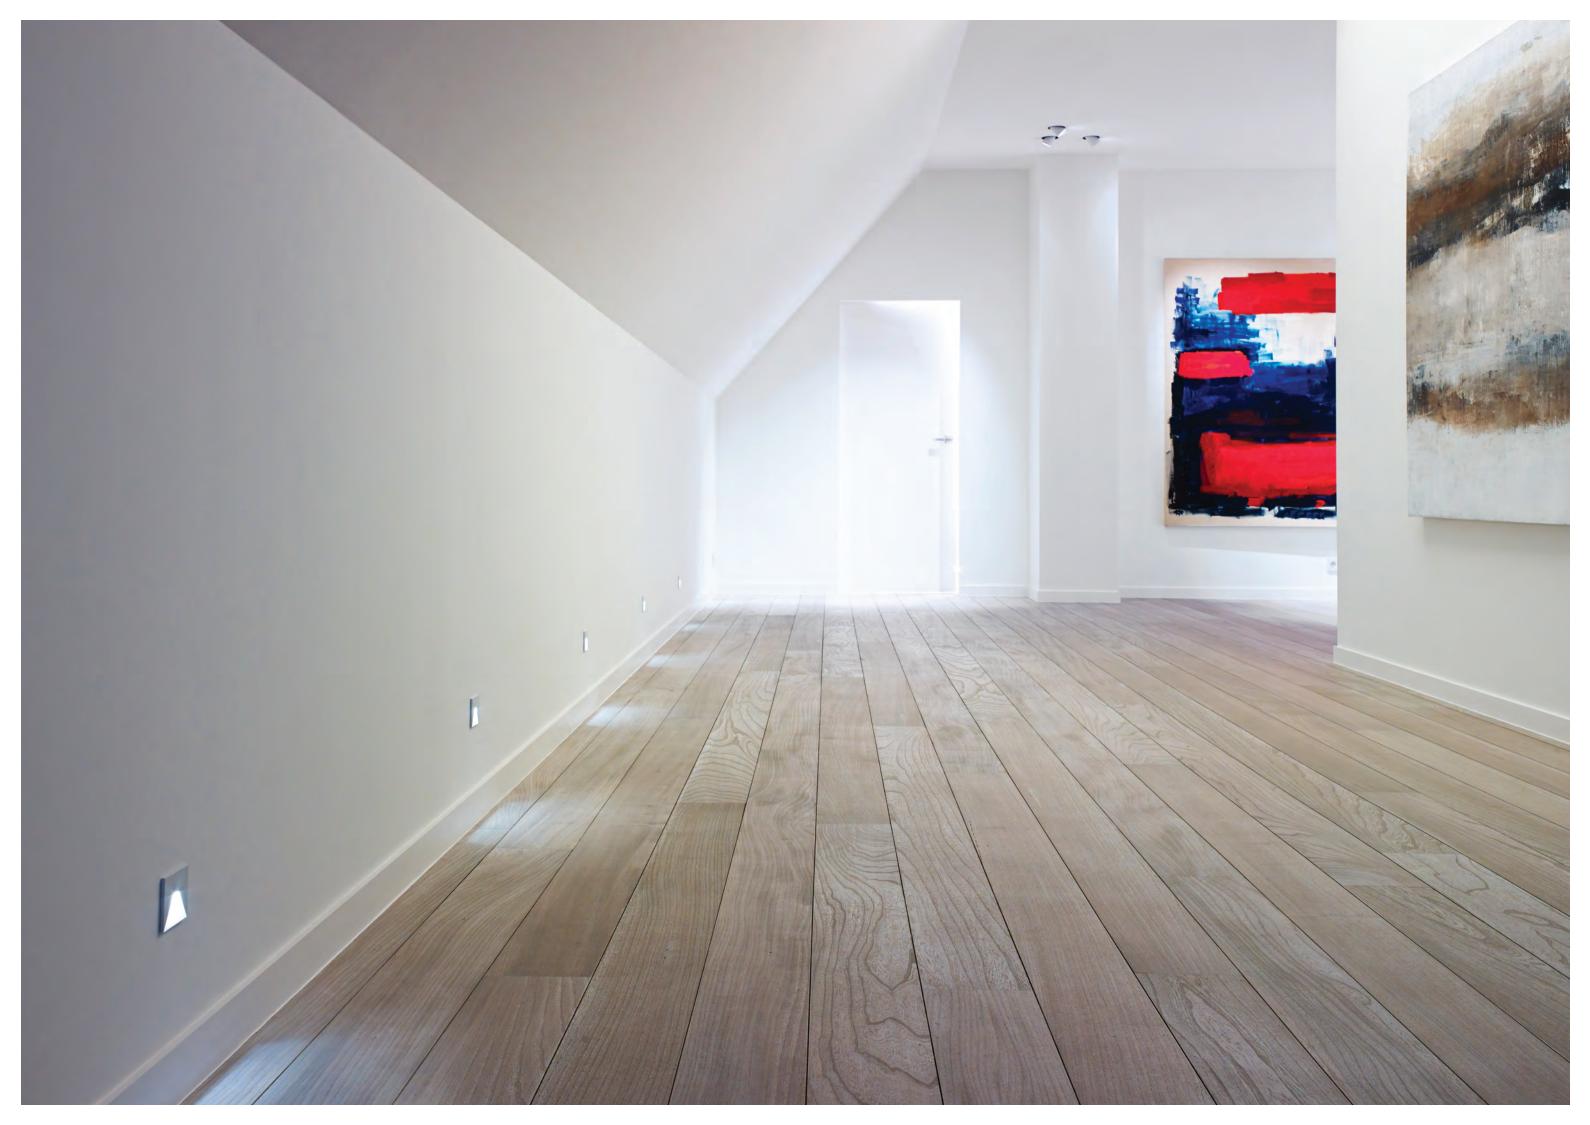

### THINGS **TO LOOK** FOR in the Lighting Bible<sup>®</sup> 11

Eyecatching new shapes and materials to upgrade your project.

Customize your light effect choosing from a range of light shaping and glare controlling accessories. Available for wide range of luminaires, combining maximum eye comfort, full beam control and minimal light loss.

New generation of leds (up to 4000lm). Use of superior reflector materials providing maximum performance and efficiency.

Extension of the exterior range with more IP65 solutions, either recessed or surface mounted.

Soft Ceiling iMax range designed to minimize glare and create clean sightlines. One luminaire type for multiple lighting scenographies.

Discover the Spy, a very extensive and versatile range. A hybrid of elegance and flexibility. Mini to medium or large sizes in all types of application - recessed, surface mounted, profile modules and track (including new 48V track version).

Miniaturization of luminaire design resulting in wide range of minimalistic led downlighters with surprising light output results.

New Montur collection, a range of authentic, pure and timeless luminaires for both interior and exterior use.

Extension of the very versatile Supernova range, resulting in track, recessed, surface mounted, stand alone and outdoor LED luminaires.