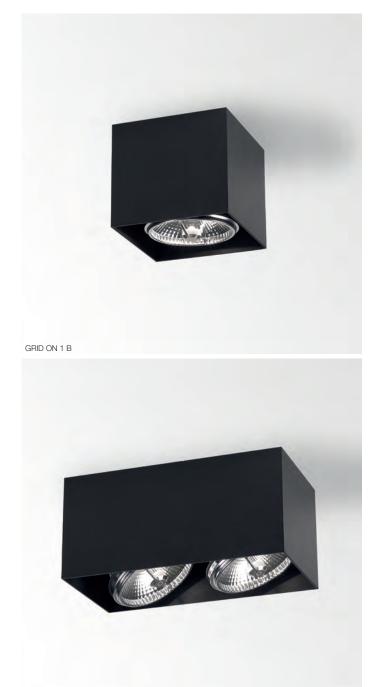

### MIDISPY / SPY / MAXISPY ON AD / ADL

MINI CARREE ST

CARREE TRIMLESS OK LED

CARREE ST OK LED

HOMODECO ARCHITECTS

RODI FRAME W + GRID SNAP-IN W

RODI FRAME B + GRID SNAP-IN C + HONEYCOMB 50

GRID IN 2 FRAME W-W + 2 x GRID SNAP-IN W

GRID IN 1 FRAME W + GRID SNAP-IN C + HONEYCOMB 50

MINIGRID ON 1 BOX B + MINIGRID SNAP-IN REO B

MINIGRID ON 1 BOX B + MINIGRID SNAP-IN REO W

MINIGRID ON 1 BOX W + MINIGRID SNAP-IN REO W