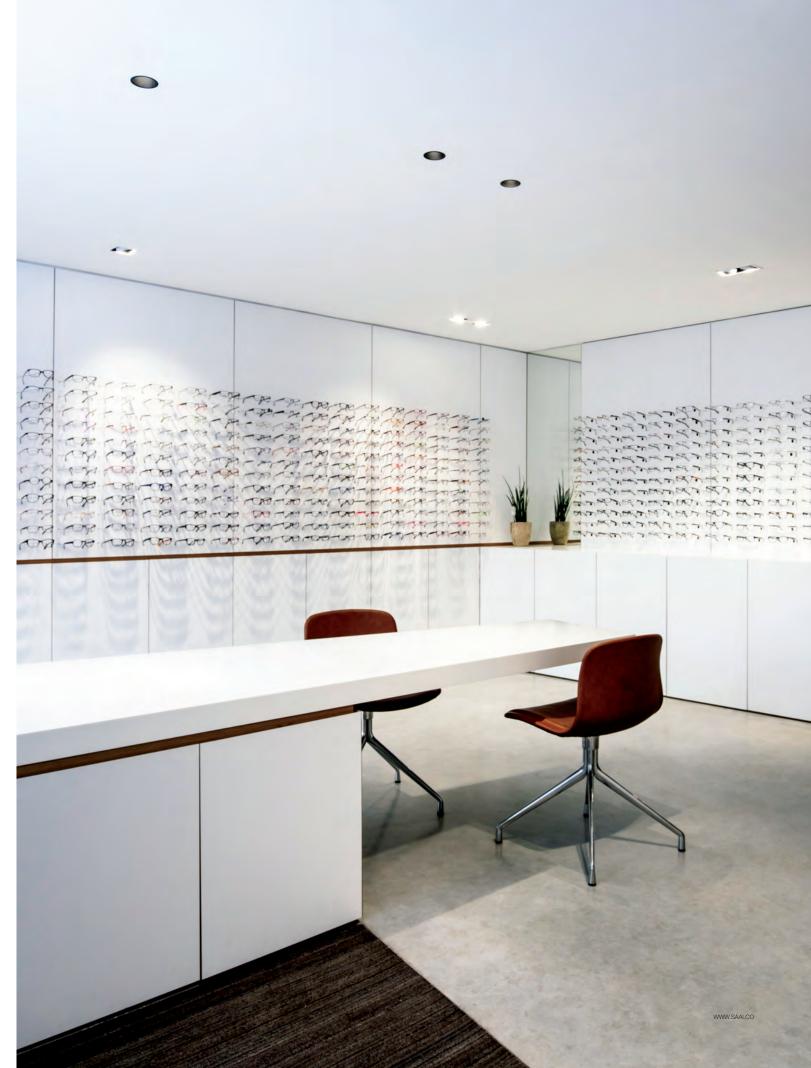

i**MAX**®

Uniform light for general, glare-free illumination for all areas of application. A discrete appearance combined with a multitude of options, including different beams, outputs, colour temperatures, CRI and colour finishes. A timeless, highly functional and unobtrusive architectural lighting tool.

TECHNOLOGY

Delta Light's team of LED engineers is on a continuous quest to match the company's credo for design with energy-efficiency and **optimal quality of light**. Through extensive in-house testing, advanced product development knowledge and continuous optimization of materials used, Delta Light is able to provide architectural lighting which excels in optical performance, durability and efficiency. The collection enables designers to create different lighting scenes, from accentuation to ambient, wall washing, orientation or open area lighting, selecting from an extensive range of beams, filters, lenses and other accessories.