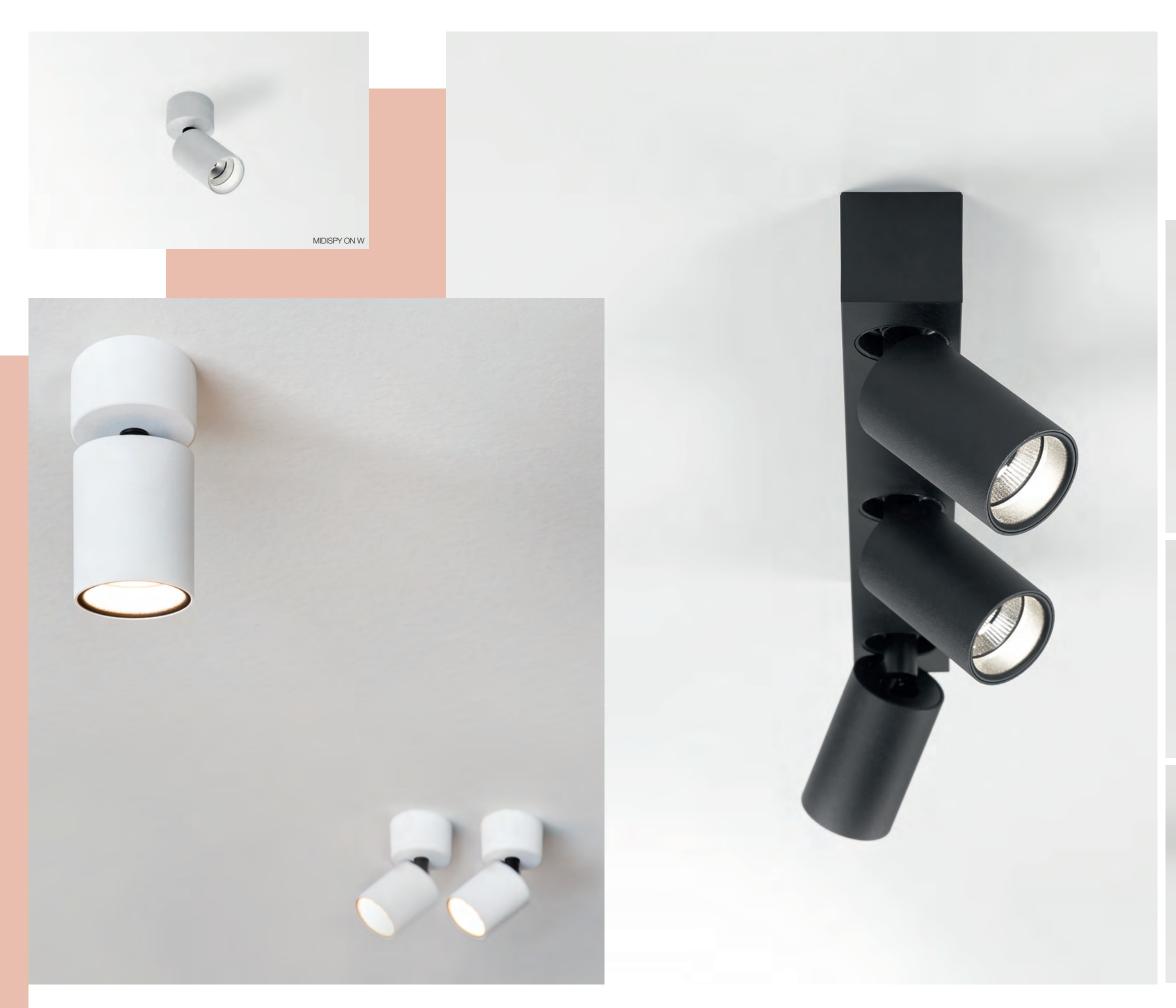

Soft Ceiling iMax range designed to minimize glare and create clean sightlines. One luminaire type for multiple lighting scenographies.

Discover the Spy, a very extensive and versatile range. A hybrid of elegance and flexibility. Mini to medium or large sizes in all types of application - recessed, surface mounted, profile modules and track (including new 48V track version).

### MIDISPY / SPY / MAXISPY ON AD / ADL

MINI CARREE ST

CARREE TRIMLESS OK LED

CARREE ST OK LED

HOMODECO ARCHITECTS

RODI FRAME W + GRID SNAP-IN W

RODI FRAME B + GRID SNAP-IN C + HONEYCOMB 50

GRID IN 2 FRAME W-W + 2 x GRID SNAP-IN W

GRID IN 1 FRAME W + GRID SNAP-IN C + HONEYCOMB 50

MINIGRID ON 1 BOX B + MINIGRID SNAP-IN REO B

MINIGRID ON 1 BOX B + MINIGRID SNAP-IN REO W

MINIGRID ON 1 BOX W + MINIGRID SNAP-IN REO W