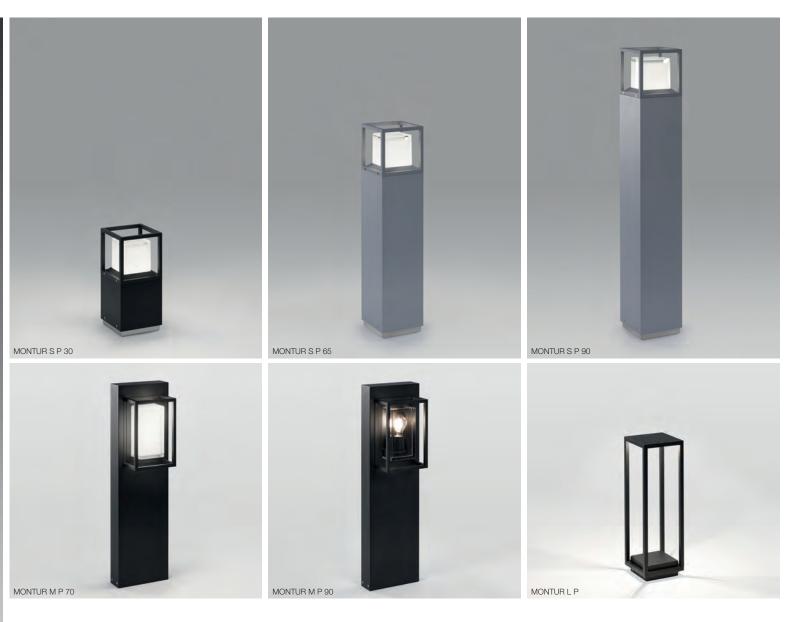

Miniaturization of luminaire design resulting in wide range of minimalistic led downlighters with surprising light output results.

New Montur collection, a range of authentic, pure and timeless luminaires for both interior and exterior use.

## SPLITLINE 29 MIDISPY LED LINE

SPLITLINE 25/51 SPY

SPLITLINE 25/51 MIDISPY

MONTUR S LED

MONTUR M LED

SONTUR L

MONTUR M E27

LOGIC W L F