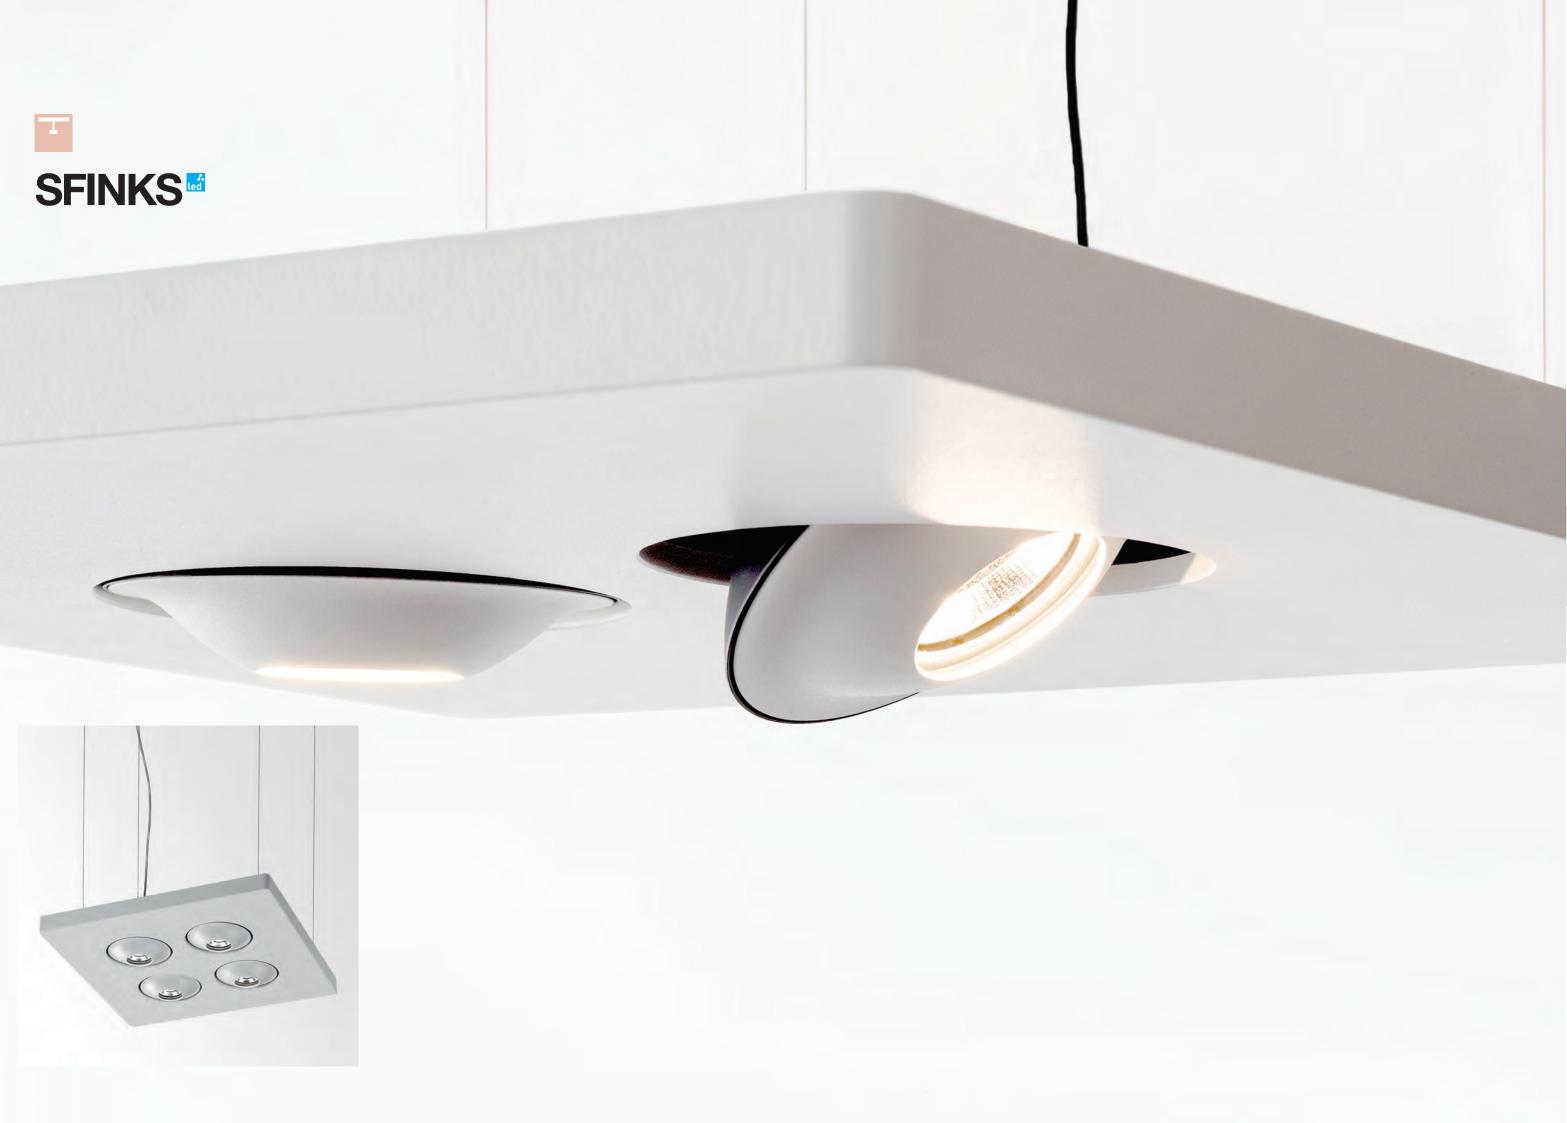

**iMAX<sup>®</sup> ADJUSTABLE** A versatile accent lighting solution. For emphasising of individual objects or architectural elements. The tilt mechanism which allows the luminaire to be angled up to 30° is engineered with precision for optimum beam alignment. As a result, the light is emitted exactly where it's needed. The tilting indicator and double locking system enable precise alignment of multiple fixtures.