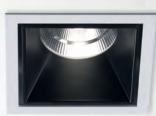

**iMAX<sup>®</sup> ADJUSTABLE** A versatile accent lighting solution. For emphasising of individual objects or architectural elements. The tilt mechanism which allows the luminaire to be angled up to 30° is engineered with precision for optimum beam alignment. As a result, the light is emitted exactly where it's needed. The tilting indicator and double locking system enable precise alignment of multiple fixtures.

iMAX® ADJUSTABLE TRIMLESS Ultimate minimalism combined with maximum eye comfort. This version comes with a trimless mounting kit enabling quick and precise installation and finishing. The interchangeable black, white or gold insert allows you to match the fixture with its surroundings and sets the mood of the light; gold for extra warmth, black further reducing glare. A smooth finish matched with maximum lighting comfort.