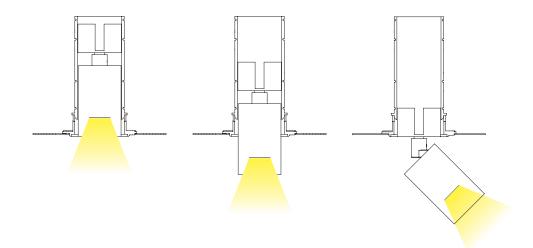

**iMAX<sup>®</sup> ADJUSTABLE** A versatile accent lighting solution. For emphasising of individual objects or architectural elements. The tilt mechanism which allows the luminaire to be angled up to 30° is engineered with precision for optimum beam alignment. As a result, the light is emitted exactly where it's needed. The tilting indicator and double locking system enable precise alignment of multiple fixtures.

iMAX® ADJUSTABLE TRIMLESS Ultimate minimalism combined with maximum eye comfort. This version comes with a trimless mounting kit enabling quick and precise installation and finishing. The interchangeable black, white or gold insert allows you to match the fixture with its surroundings and sets the mood of the light; gold for extra warmth, black further reducing glare. A smooth finish matched with maximum lighting comfort.

**iMAX® WALLWASH** The high performance soft ceiling® wallwasher creates evenly illuminated walls. The especially designed reflector enables uninterrupted and homogenous illumination of the wall, from floor to ceiling. To obtain best result, follow the recommended spacing and set out from the wall.

i**MAX**®

Uniform light for general, glare-free illumination for all areas of application. A discrete appearance combined with a multitude of options, including different beams, outputs, colour temperatures, CRI and colour finishes. A timeless, highly functional and unobtrusive architectural lighting tool.