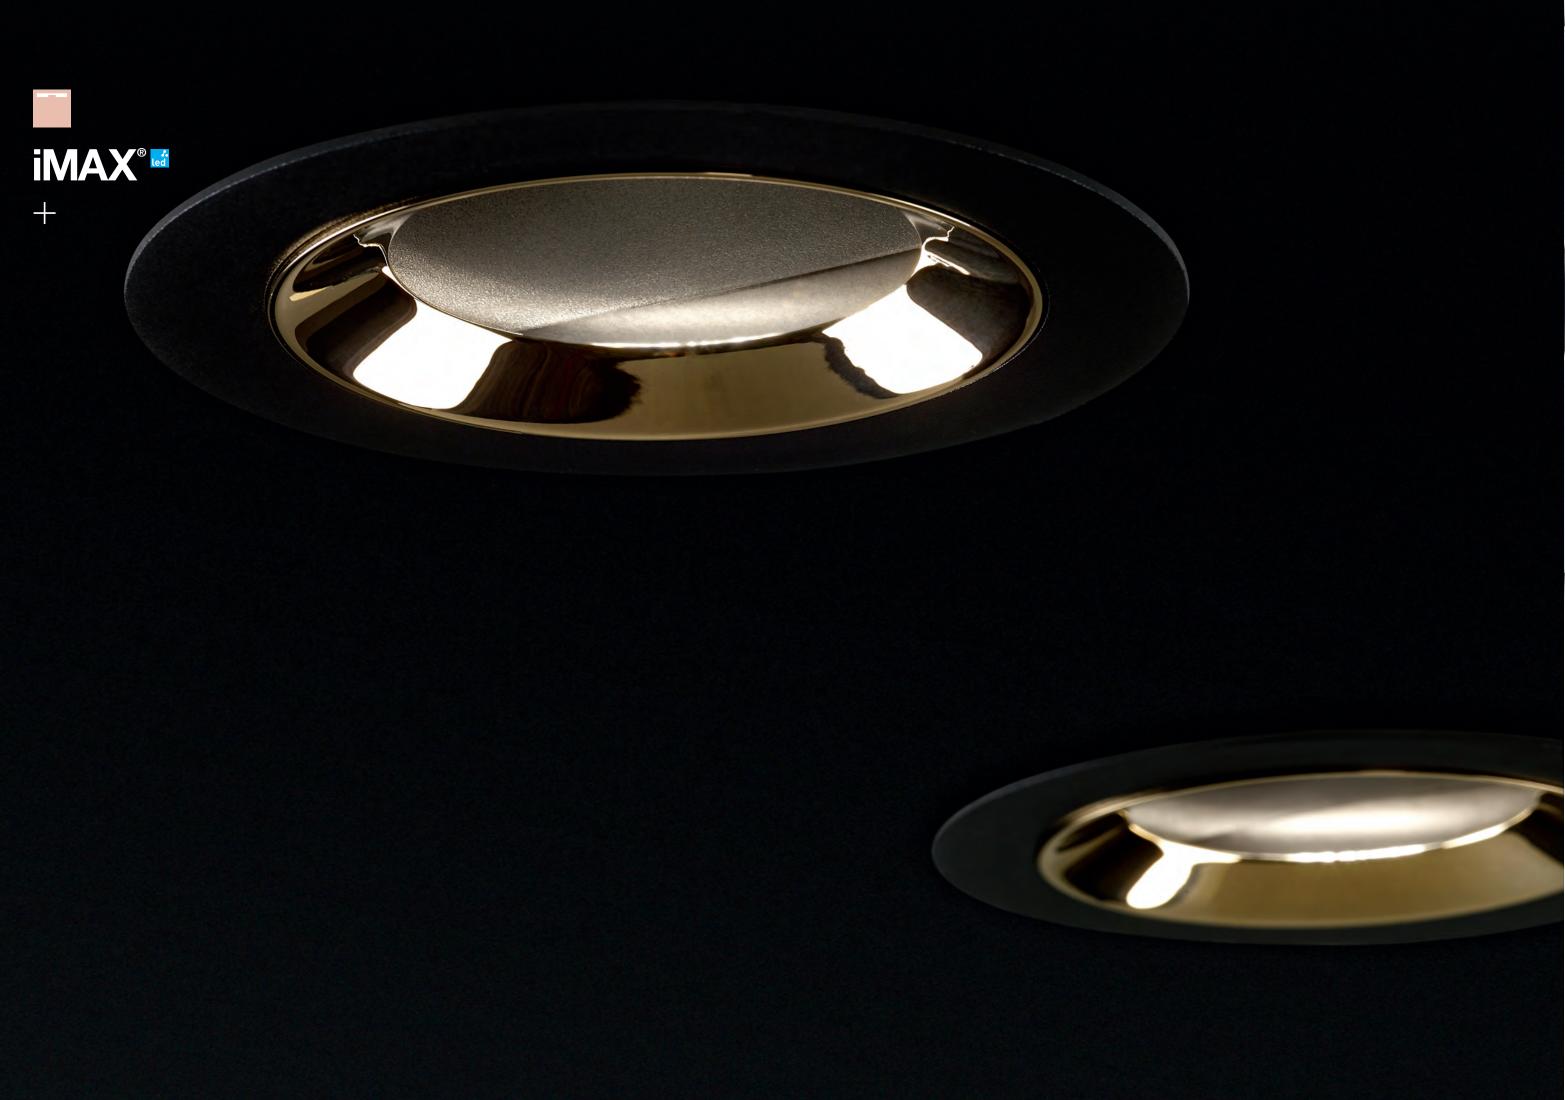

**iMAX<sup>®</sup> ADJUSTABLE** A versatile accent lighting solution. For emphasising of individual objects or architectural elements. The tilt mechanism which allows the luminaire to be angled up to 30° is engineered with precision for optimum beam alignment. As a result, the light is emitted exactly where it's needed. The tilting indicator and double locking system enable precise alignment of multiple fixtures.

iMAX® ADJUSTABLE TRIMLESS Ultimate minimalism combined with maximum eye comfort. This version comes with a trimless mounting kit enabling quick and precise installation and finishing. The interchangeable black, white or gold insert allows you to match the fixture with its surroundings and sets the mood of the light; gold for extra warmth, black further reducing glare. A smooth finish matched with maximum lighting comfort.