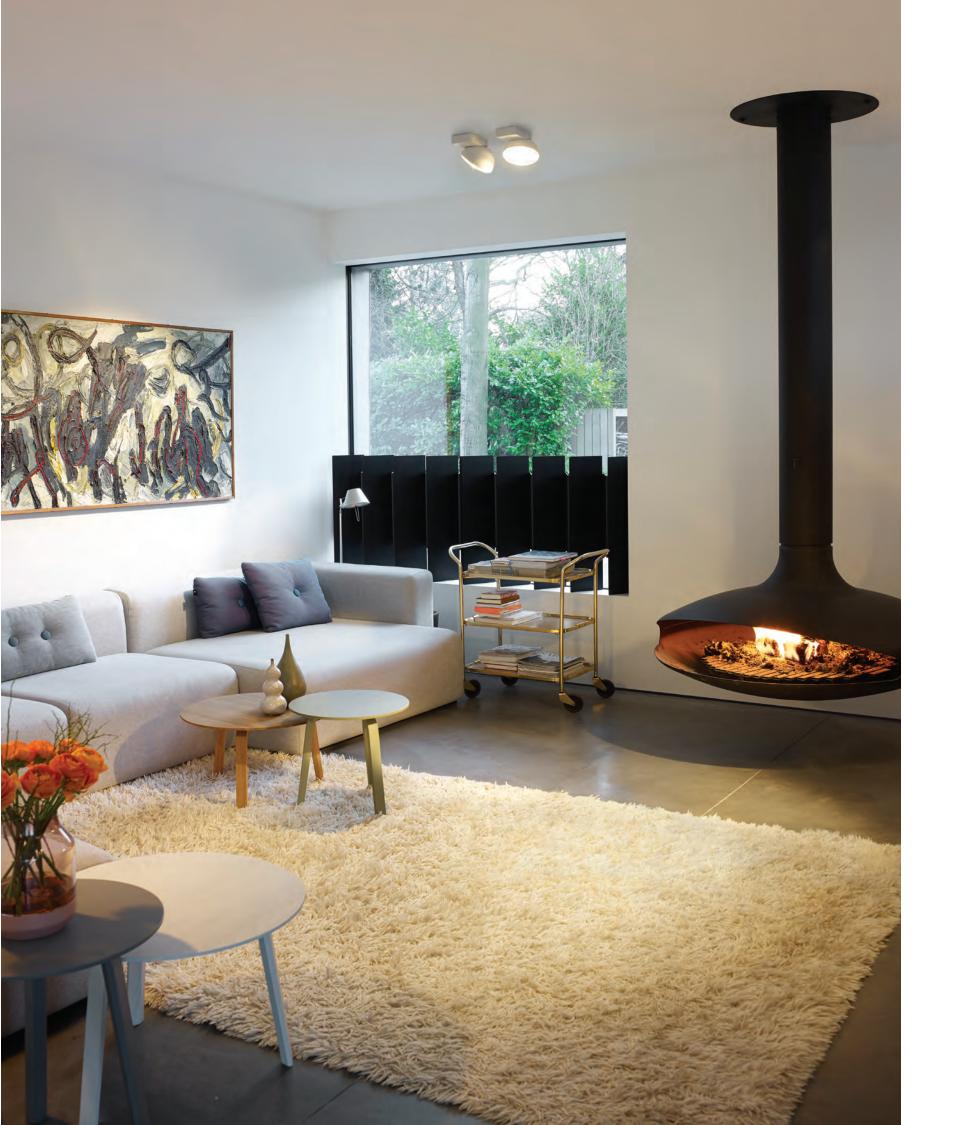

i**MAX**®

Uniform light for general, glare-free illumination for all areas of application. A discrete appearance combined with a multitude of options, including different beams, outputs, colour temperatures, CRI and colour finishes. A timeless, highly functional and unobtrusive architectural lighting tool.