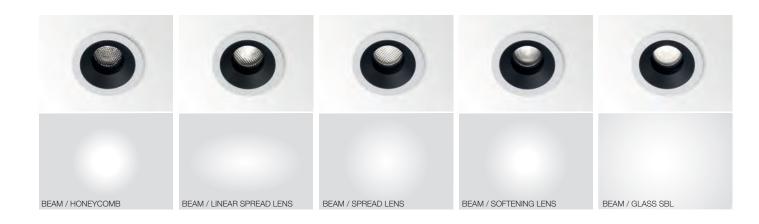

TECHNOLOGY

Delta Light's team of LED engineers is on a continuous quest to match the company's credo for design with energy-efficiency and **optimal quality of light**. Through extensive in-house testing, advanced product development knowledge and continuous optimization of materials used, Delta Light is able to provide architectural lighting which excels in optical performance, durability and efficiency. The collection enables designers to create different lighting scenes, from accentuation to ambient, wall washing, orientation or open area lighting, selecting from an extensive range of beams, filters, lenses and other accessories.

### THINGS **TO LOOK** FOR in the Lighting Bible<sup>®</sup> 11

Eyecatching new shapes and materials to upgrade your project.

Customize your light effect choosing from a range of light shaping and glare controlling accessories. Available for wide range of luminaires, combining maximum eye comfort, full beam control and minimal light loss.